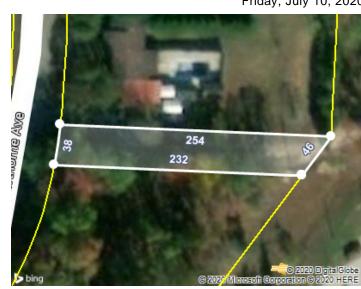

| Total Tax App   | oraisal                                  | \$15,000     | )                                            |                           | Total Assessment                                | \$56          |              |  |
|-----------------|------------------------------------------|--------------|----------------------------------------------|---------------------------|-------------------------------------------------|---------------|--------------|--|
|                 |                                          |              |                                              |                           | Exempt Amount                                   |               |              |  |
|                 |                                          |              |                                              |                           | Exempt Reason                                   |               |              |  |
| TAXES           |                                          |              |                                              |                           |                                                 |               |              |  |
| Tax Year        | Ci                                       | ty Taxes     | Count                                        | ty T                      | axes                                            | Total Taxes   |              |  |
| 2017            |                                          |              |                                              |                           |                                                 | \$26.65       |              |  |
| 2015            | \$6                                      | .66          | \$19.57                                      | 7                         |                                                 | \$30.16       |              |  |
| 2014            |                                          |              | \$26.53                                      | 3                         |                                                 | \$26.53       |              |  |
| 2013            |                                          |              | \$26.21                                      | l                         |                                                 | \$26.21       |              |  |
| MORTGAGE        | E HISTORY                                |              |                                              |                           |                                                 |               |              |  |
| No mortgages    | were found for thi                       | s parcel.    |                                              |                           |                                                 |               |              |  |
| PROPERTY        | CHARACTE                                 | RISTICS: BU  | ILDING                                       |                           |                                                 |               |              |  |
| No Buildings w  | vere found for this                      | parcel.      |                                              |                           |                                                 |               |              |  |
| PROPERTY        | CHARACTER                                | RISTICS: EXT | TRA FEATURES                                 |                           |                                                 |               |              |  |
| No extra featur | res were found for                       | this parcel. |                                              |                           |                                                 |               |              |  |
| PROPERTY        | CHARACTER                                | RISTICS: LO  | Г                                            |                           |                                                 |               |              |  |
| Land Use        | Residential Subdivision Undeveloped Lot  |              |                                              | Lot Dimensions            |                                                 |               |              |  |
| Block/Lot       | Block/Lot                                |              |                                              |                           | Lot Square Feet                                 | 8,276         |              |  |
| Latitude/Lon    | atitude/Longitude 34.735164°/-82.022163° |              |                                              | Acreage                   | 0.19                                            |               |              |  |
| PROPERTY        | CHARACTER                                | RISTICS: UTI | LITIES/AREA                                  |                           |                                                 |               |              |  |
| Gas Source      | as Source Public                         |              |                                              |                           | Road Type Private/None                          |               | ne           |  |
| Electric Source | ce                                       | Public       |                                              |                           | Topography                                      | Level         |              |  |
| Water Source    | Water Source Public                      |              |                                              |                           | District Trend                                  |               |              |  |
| Sewer Source    | •                                        | Public       |                                              | Special School District 1 |                                                 |               |              |  |
| Zoning Code     |                                          |              | Special School District 2                    |                           |                                                 |               |              |  |
| Owner Type      |                                          |              |                                              |                           |                                                 |               |              |  |
| LEGAL DES       | SCRIPTION                                |              |                                              |                           |                                                 |               |              |  |
| Subdivision     |                                          |              |                                              | Plat Book/Page            |                                                 |               |              |  |
| Block/Lot       | ck/Lot                                   |              |                                              | District/Ward             | 380J                                            |               |              |  |
| Description     |                                          | E Side I     | Hawthorne Ave N Of Cros                      | ss A                      | Anchor Rd                                       |               |              |  |
| FEMA FLOO       | OD ZONES                                 |              |                                              |                           |                                                 |               |              |  |
| Zone Code       | Flood Risk                               | BFE          | Description                                  |                           |                                                 | FIRM Panel ID | FIRM Panel E |  |
| Х               | Minimal                                  |              | Area of minimal floo<br>above the 500-year f | d ha                      | azard, usually depicted on FIRMs as<br>d level. | 45083C0460D   | 01/06/2011   |  |
| LISTING AF      | RCHIVE                                   |              |                                              |                           |                                                 |               |              |  |
| No Lietings fo  |                                          |              |                                              |                           |                                                 |               |              |  |