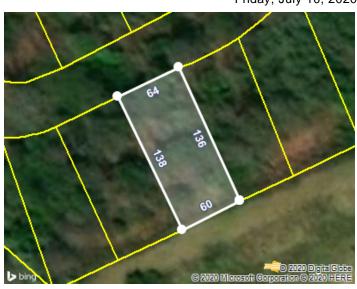

| Total Tax App                                 | oraisal                         | \$5,000                                    |                                       |                 | Total Assessment                                | \$238         |                       |
|-----------------------------------------------|---------------------------------|--------------------------------------------|---------------------------------------|-----------------|-------------------------------------------------|---------------|-----------------------|
|                                               |                                 |                                            |                                       |                 | Exempt Amount                                   |               |                       |
|                                               |                                 |                                            |                                       | Exempt Reason   |                                                 |               |                       |
| TAXES                                         |                                 |                                            |                                       |                 |                                                 |               |                       |
| Tax Year                                      | Cit                             | y Taxes                                    | Cou                                   | nty T           | axes                                            | Total Taxes   |                       |
| 2017                                          |                                 |                                            |                                       |                 |                                                 | \$85.46       |                       |
| 2015                                          |                                 |                                            | \$83.                                 | 54              |                                                 | \$96.07       |                       |
| 2014                                          |                                 |                                            | \$84.                                 | 17              |                                                 | \$84.17       |                       |
| 2013                                          |                                 |                                            | \$81.                                 | 60              |                                                 | \$81.60       |                       |
| MORTGAG                                       | E HISTORY                       |                                            |                                       |                 |                                                 |               |                       |
| No mortgages                                  | were found for this             | s parcel.                                  |                                       |                 |                                                 |               |                       |
| PROPERTY                                      | Y CHARACTER                     | ISTICS: BU                                 | IILDING                               |                 |                                                 |               |                       |
| No Buildings v                                | vere found for this             | oarcel.                                    |                                       |                 |                                                 |               |                       |
| PROPERTY                                      | CHARACTER                       | ISTICS: EX                                 | TRA FEATURES                          |                 |                                                 |               |                       |
| No extra featu                                | res were found for t            | his parcel.                                |                                       |                 |                                                 |               |                       |
| PROPERTY                                      | CHARACTER                       | ISTICS: LO                                 | Т                                     |                 |                                                 |               |                       |
| Land Use                                      |                                 | Residential Subdivision<br>Undeveloped Lot |                                       |                 | Lot Dimensions                                  |               |                       |
| Block/Lot                                     |                                 | /134                                       |                                       | Lot Square Feet |                                                 |               |                       |
| Latitude/Lon                                  | ongitude 34.910587°/-81.988404° |                                            |                                       | Acreage         |                                                 |               |                       |
| PROPERTY                                      | CHARACTER                       | ISTICS: UT                                 | ILITIES/AREA                          |                 |                                                 |               |                       |
| Gas Source                                    | Gas Source Public               |                                            | Road Type Private/None                |                 | one                                             |               |                       |
| Electric Source                               | Source Public                   |                                            | Topography Level                      |                 |                                                 |               |                       |
| Water Source                                  | е                               | Public                                     |                                       |                 | District Trend                                  |               |                       |
| Sewer Source Public                           |                                 |                                            | Special School District 1             |                 |                                                 |               |                       |
| Zoning Code                                   | )                               |                                            |                                       |                 | Special School District 2                       |               |                       |
| Owner Type                                    |                                 |                                            |                                       |                 |                                                 |               |                       |
| LEGAL DES                                     | SCRIPTION                       |                                            |                                       |                 |                                                 |               |                       |
| <b>Subdivision</b> Madera B Sub Pb 60/458-465 |                                 |                                            | Plat Book/Page                        |                 |                                                 |               |                       |
| Block/Lot                                     | Lot /134                        |                                            |                                       | District/Ward   | 5800                                            |               |                       |
| Description                                   |                                 | Lot 134                                    | Madera B Sub Pb 60/4                  | 58-46           | 65 /Fire District: Wf                           |               |                       |
| FEMA FLO                                      | OD ZONES                        |                                            |                                       |                 |                                                 |               |                       |
| Zone Code                                     | Flood Risk                      | BFE                                        | Description                           |                 |                                                 | FIRM Panel ID | FIRM Panel Ef<br>Date |
| X                                             | Minimal                         |                                            | Area of minimal floabove the 500-year | ood ha          | azard, usually depicted on FIRMs as<br>d level. | 45083C0261D   | 01/06/2011            |
|                                               | RCHIVE                          |                                            |                                       |                 |                                                 |               |                       |