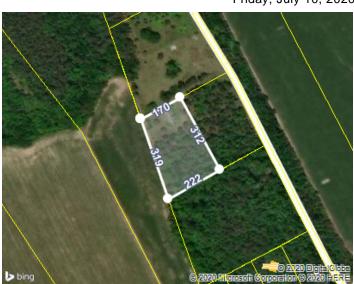

|                 |                       |              | Exempt                                         | Reason                                         |               |                        |
|-----------------|-----------------------|--------------|------------------------------------------------|------------------------------------------------|---------------|------------------------|
| TAXES           |                       |              |                                                |                                                |               |                        |
| Tax Year        | Cit                   | y Taxes      | County                                         | Taxes                                          | Total Taxes   |                        |
| 2017            |                       |              | \$3.93                                         |                                                | \$3.93        |                        |
| 2016            |                       |              | \$3.47                                         |                                                | \$3.47        |                        |
| 2015            |                       |              | \$3.76                                         |                                                | \$3.76        |                        |
| 2014            |                       |              | \$3.70                                         |                                                | \$3.70        |                        |
| 2013            |                       |              | \$3.65                                         |                                                | \$3.65        |                        |
| PROPERTY        | CHARACTER             | ISTICS: BUI  | LDING                                          |                                                |               |                        |
| No Buildings w  | vere found for this p | oarcel.      |                                                |                                                |               |                        |
| PROPERTY        | CHARACTER             | ISTICS: EXT  | RA FEATURES                                    |                                                |               |                        |
| No extra featur | res were found for t  | his parcel.  |                                                |                                                |               |                        |
| PROPERTY        | CHARACTER             | ISTICS: LOT  | -                                              |                                                |               |                        |
| Land Use        |                       | Qualified    | d Ag Use 4%                                    | Lot Dimensions                                 |               |                        |
| Block/Lot       |                       |              |                                                | Lot Square Feet                                | 61,419        |                        |
| Latitude/Lon    | gitude                | 33.65219     | 95°/-80.323036°                                | Acreage                                        | 1.41          |                        |
| PROPERTY        | CHARACTER             | ISTICS: UTII | LITIES/AREA                                    |                                                |               |                        |
| Gas Source      |                       |              |                                                | Road Type                                      |               |                        |
| Electric Source | ce                    |              |                                                | Topography                                     |               |                        |
| Water Source    | •                     |              |                                                | District Trend                                 |               |                        |
| Sewer Source    | •                     |              |                                                | Special School District 1                      |               |                        |
| Zoning Code     |                       |              |                                                | Special School District 2                      |               |                        |
| Owner Type      |                       |              |                                                |                                                |               |                        |
| LEGAL DES       | SCRIPTION             |              |                                                |                                                |               |                        |
| Subdivision     |                       |              |                                                | Plat Book/Page                                 | 26/171        |                        |
| Block/Lot       |                       |              |                                                | District/Ward                                  | 10            |                        |
| Description     |                       |              |                                                |                                                |               |                        |
| FEMA FLO        | OD ZONES              |              |                                                |                                                |               |                        |
| Zone Code       | Flood Risk            | BFE          | Description                                    |                                                | FIRM Panel ID | FIRM Panel Eff<br>Date |
| Х               | Minimal               |              | Area of minimal flood habove the 500-year floo | nazard, usually depicted on FIRMs as od level. | 45027C0240C   | 08/19/2013             |