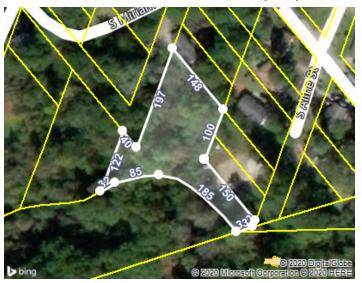

## Property Report for 660 S MIRIAM AVE, cont.

| Tax Year               | City Taxes                 | County T                                          | axes                                            | Total Taxes     |                         |  |
|------------------------|----------------------------|---------------------------------------------------|-------------------------------------------------|-----------------|-------------------------|--|
| 2017                   |                            | \$795.37                                          |                                                 | \$795.37        |                         |  |
| 2015                   |                            | \$391.82                                          |                                                 | \$391.82        |                         |  |
| 2014                   |                            | \$383.04                                          |                                                 | \$383.04        |                         |  |
| 2013                   |                            | \$385.43                                          |                                                 | \$385.43        |                         |  |
| MORTGAGE HIST          | ORY                        |                                                   |                                                 |                 |                         |  |
| No mortgages were for  | ind for this parcel.       |                                                   |                                                 |                 |                         |  |
| PROPERTY CHAP          | ACTERISTICS: BUI           | LDING                                             |                                                 |                 |                         |  |
| No Buildings were four | d for this parcel.         |                                                   |                                                 |                 |                         |  |
| PROPERTY CHAP          | ACTERISTICS: EXT           | RA FEATURES                                       |                                                 |                 |                         |  |
| No extra features were | found for this parcel.     |                                                   |                                                 |                 |                         |  |
| PROPERTY CHAP          | ACTERISTICS: LOT           |                                                   |                                                 |                 |                         |  |
| Land Use               | and Use Residential Vacant |                                                   | Lot Dimensions                                  |                 |                         |  |
| Block/Lot              | /15                        |                                                   | Lot Square Feet                                 | Lot Square Feet |                         |  |
| Latitude/Longitude     | 34.18563                   | 34°/-79.745193°                                   | Acreage                                         |                 |                         |  |
| PROPERTY CHAP          | ACTERISTICS: UTIL          | ITIES/AREA                                        |                                                 |                 |                         |  |
| Gas Source             |                            |                                                   | Road Type                                       | Paved           |                         |  |
| Electric Source        | Public                     |                                                   | Topography                                      | Level           |                         |  |
| Water Source           | Private                    |                                                   | District Trend                                  |                 |                         |  |
| Sewer Source Private   |                            |                                                   | Special School District 1                       |                 |                         |  |
| Zoning Code            |                            |                                                   | Special School District 2                       |                 |                         |  |
| Owner Type             | Private                    |                                                   |                                                 |                 |                         |  |
| LEGAL DESCRIPT         | ION                        |                                                   |                                                 |                 |                         |  |
| Subdivision            |                            |                                                   | Plat Book/Page                                  |                 |                         |  |
| Block/Lot              | /15                        |                                                   | District/Ward                                   | 140             |                         |  |
| Description            | Miriam S                   | t Lt 15 F                                         |                                                 |                 |                         |  |
| FEMA FLOOD ZO          | NES                        |                                                   |                                                 |                 |                         |  |
| Zone Code Floo         | d Risk BFE                 | Description                                       |                                                 | FIRM Panel ID   | FIRM Panel Eff.<br>Date |  |
| X Minin                | nal                        | Area of minimal flood ha above the 500-year flood | azard, usually depicted on FIRMs as<br>d level. | 45041C0161E     | 12/16/2014              |  |
|                        | -                          |                                                   |                                                 |                 |                         |  |
| LISTING ARCHIVE        | -                          |                                                   |                                                 |                 |                         |  |