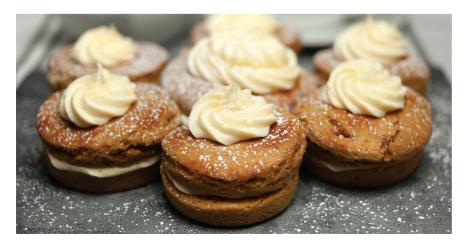

# Complement your menu

The Merrychef **eikon® e5** can cook a full range of dishes up to 5x faster than a conventional oven and due to its two-tiered, <sup>2</sup>/<sub>3</sub> gastronorm cavity, can be used as a bake-off oven as well as for large multi-portion dishes.

The large two-tiered  $^{2}$ /3 gastronome oven cavity provides a solution for consistent, high quality, large multi-portion dishes at 5x faster than a conventional oven.

UL certified ventless (if bought with a catalytic converter) means it's easy to install and menus can be pre-programmed for ease of use or tailored to meet customer needs.