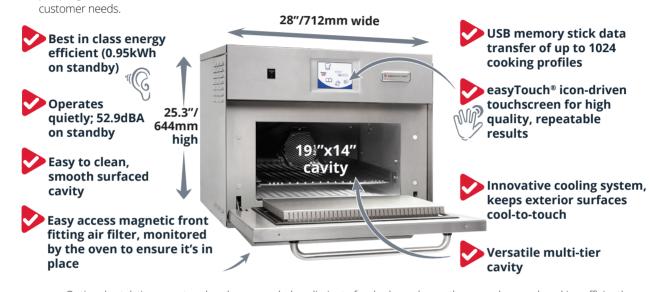

The best solution for restaurants, hotels and bakeries serving high quality and intricate dishes, with the added benefit that the easyTouch<sup>®</sup> icon-driven touchscreen ensures high quality, repeatable results, even for less skilled staff.

The large two-tiered  $^{2}$ /3 gastronome oven cavity provides a solution for consistent, high quality, large multi-portion dishes at 5x faster than a conventional oven.

UL certified ventless (if bought with a catalytic converter) means it's easy to install and menus can be pre-programmed for ease of use or tailored to meet customer needs.

#### **Precision Technology**

Advance cooking technology<sup>®</sup> cooks up to 5x faster than a conventional oven combining two heat technologies of convection (3200W) and microwave (1400W).

Powerful uniform convection that gives perfect results, even with sensitive baked products.

Optional catalytic converter absorbs grease, helps eliminate food odours, keeps the oven clean and working efficiently.

All cook times are based on using the **Merrychef eikon® e5**. Times may vary depending on food quality and portion size.