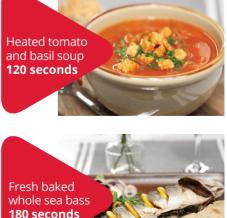

#### **Precision Technology**

Advance cooking technology<sup>®</sup> cooks up to 5x faster than a conventional oven combining two heat technologies of convection (3200W) and microwave (1400W).

Powerful uniform convection that gives perfect results, even with sensitive baked products.

Optional catalytic converter absorbs grease, helps eliminate food odours, keeps the oven clean and working efficiently.

All cook times are based on using the **Merrychef eikon® e5**. Times may vary depending on food quality and portion size.