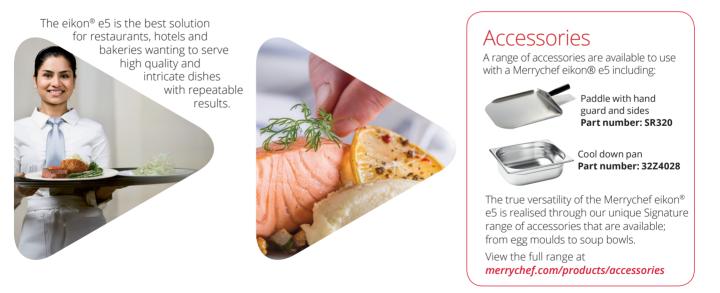

The best solution for restaurants, hotels and bakeries serving high quality and intricate dishes, with the added benefit that the easyTouch<sup>®</sup> icon-driven touchscreen ensures high quality, repeatable results, even for less skilled staff.

## The restauranteur's choice for high speed and volume

An integral appliance within the heart of a full-service kitchen that can add versatility to your premium cooking operation or an all-round solution for busy bakeries. Manages a range of cooking operations quickly, freeing up other appliances.