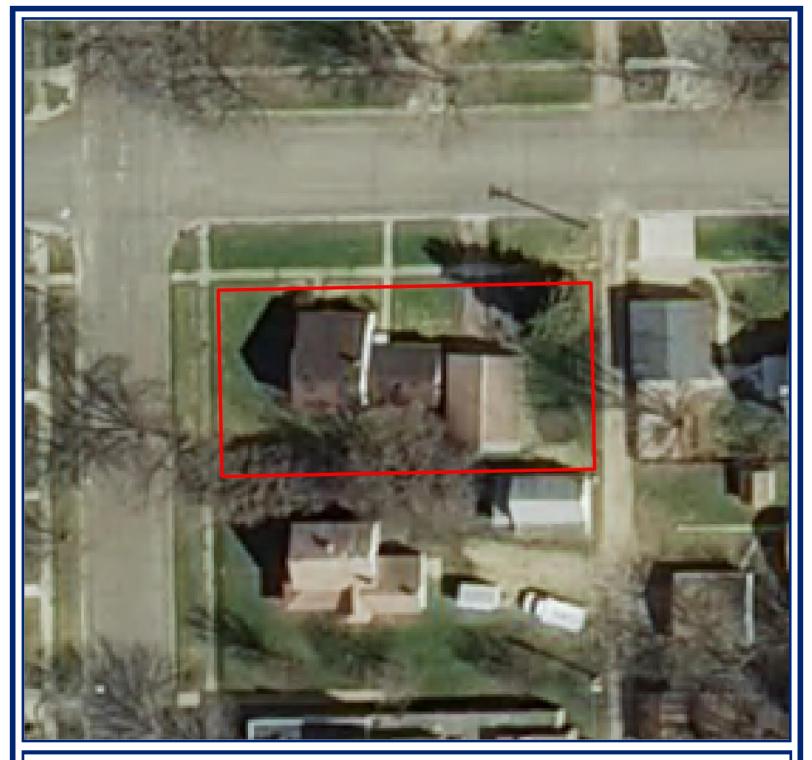

Parcel ID: 220600930

Acres: 0

Taxpayer Name: GLENCOE CITY

Taxpayer Address: 1107 11TH ST E #107, GLENCOE, MN 55336

Property Address: 506 15TH ST E, GLENCOE

Land Value: 31500 Square Footage (Prime):

Building Value: 9300 Actual Year Built:
Total Value: 40800 Lot Size: 132 X 66
Sale Price: 0 Legal Description:

Legal Description: TOWN OF FRANKLIN

Lot-002 Block-014

Bedrooms: Bathrooms:

Disclaimer: McLeod County does not warrant or guarantee the accuracy of the data. The data is meant for reference purposes only and should not be used for official decisions. If you have questions regarding the data presented in this map, please contact the McLeod County GIS Department.