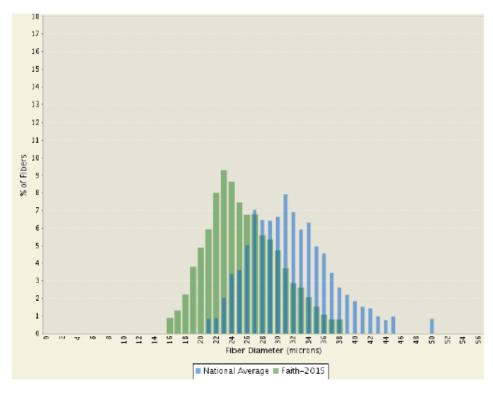

#### **Vital statistics:**

Type: Female Huacaya Status: Open / Proven Birthdate: 9/18/2008

> Age: 10 Heritage: ARI #: 31496827 Color: True Black

| Report Date | Name             | AFD    | SD    | CV    | CF     | Staple Length | Min Micron |
|-------------|------------------|--------|-------|-------|--------|---------------|------------|
| 08/11/2015  | National Average | 112.87 | 23.40 | 93.31 | 358.59 | 479.07        | 106.21     |
| 06/28/2015  | Faith            | 25.89  | 5.36  | 20.69 | 82.15  | 65.0          | 24.2       |