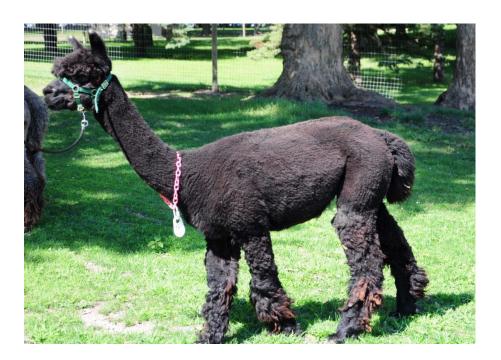

Faith is a sweet wonderful alpaca with lots of dense fine fiber ranking better in fiber testing than the national average for alpacas her age. She comes from champion genetics HPCA Kokomo and Accoyo Royal Fawn and is still producing award winning crias. She is an easy alpaca and a wonderful mother and easy birther. Faith would be a great addition to your herd.

## **Black Beauty's Faith**

#### **Vital statistics:**

Type: Female Huacaya Status: Open / Proven Birthdate: 9/18/2008

> Age: 10 Heritage: ARI #: 31496827 Color: True Black

| Report Date | Name             | AFD    | SD    | CV    | CF     | Staple Length | Min Micron |
|-------------|------------------|--------|-------|-------|--------|---------------|------------|
| 08/11/2015  | National Average | 112.87 | 23.40 | 93.31 | 358.59 | 479.07        | 106.21     |
| 06/28/2015  | Faith            | 25.89  | 5.36  | 20.69 | 82.15  | 65.0          | 24.2       |