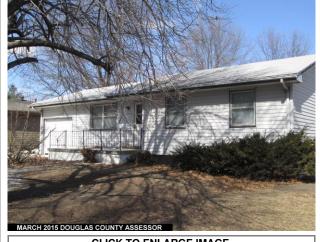

CLICK TO ENLARGE IMAGE

CLICK TO ENLARGE IMAGE

| Square Footage: | 1234.0              | Percent Complete:         | 100.0%  |
|-----------------|---------------------|---------------------------|---------|
| Perimeter       | 0.0                 | Quality:                  | Average |
| Unit Type:      |                     | Condition:                | Average |
| Built As:       | Ranch               | Condo Square Footage:     | 0.0     |
| HVAC:           | Central Air to Air  | Rooms:                    | 6.0     |
| Exterior:       | Frame Vinyl         | Units:                    | 1.0     |
| Interior:       | Drywall             | Baths:                    | 1.0     |
| Roof Cover:     | Composition Shingle | Bedrooms:                 | 3.0     |
| Roof Type:      | Gable               | Stories:                  | 1.0     |
| Floorcover:     | Allowance           | Foundation:               | Block   |
|                 |                     | Sprinkler Square Footage: | 0.0     |