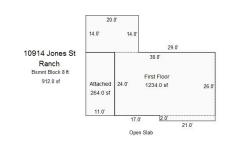

CLICK TO ENLARGE IMAGE

CLICK TO ENLARGE IMAGE

| Square Footage: | 1234.0              | Percent Complete:         | 100.0%  |
|-----------------|---------------------|---------------------------|---------|
| Perimeter       | 0.0                 | Quality:                  | Average |
| Unit Type:      |                     | Condition:                | Average |
| Built As:       | Ranch               | Condo Square Footage:     | 0.0     |
| HVAC:           | Central Air to Air  | Rooms:                    | 6.0     |
| Exterior:       | Frame Vinyl         | Units:                    | 1.0     |
| Interior:       | Drywall             | Baths:                    | 1.0     |
| Roof Cover:     | Composition Shingle | Bedrooms:                 | 3.0     |
| Roof Type:      | Gable               | Stories:                  | 1.0     |
| Floorcover:     | Allowance           | Foundation:               | Block   |
|                 |                     | Sprinkler Square Footage: | 0.0     |

| Year Built | Year<br>Remodeled | Percent<br>Remodeled | Adjusted Year<br>Built | Physical Age |
|------------|-------------------|----------------------|------------------------|--------------|
| 1970       | 1979              | 0%                   | 1970                   | 47           |

| Detail Type | Detail Description | Units |
|-------------|--------------------|-------|
| Add On      | Fence Chain Link   | 1.0   |
| Appliance   | Allowance          | 1.0   |
| Basement    | Bsmnt Block 8 ft   | 912.0 |
| Fixture     | Base Fixtures      | 1.0   |
| Fixture     | Bath Full          | 1.0   |
| Garage      | Attached           | 264.0 |
| Porch       | Open Slab          | 90.0  |