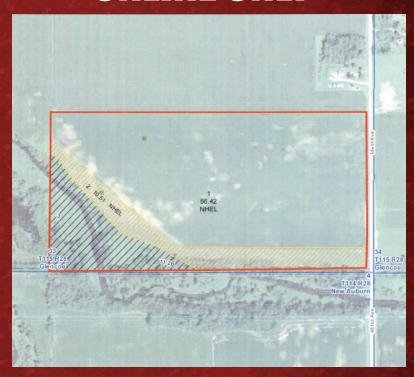

#### 80 Acres of McLeod County Farm Land with river frontage on Buffalo Creek

- Legal Description: South 1/2 of the Southeast 1/4.
- Section 33, Township 115, Range 28. Glencoe Township
- PID: #04.033.0400
- Deeded Acres: 80 deeded acres. 56.42 USDA tillable acres plus 10.51 acres in CRP (buffer strip). 66.93 total tillable.
- 2016 real estate taxes: \$2,320.00
  Agricultural Homestead