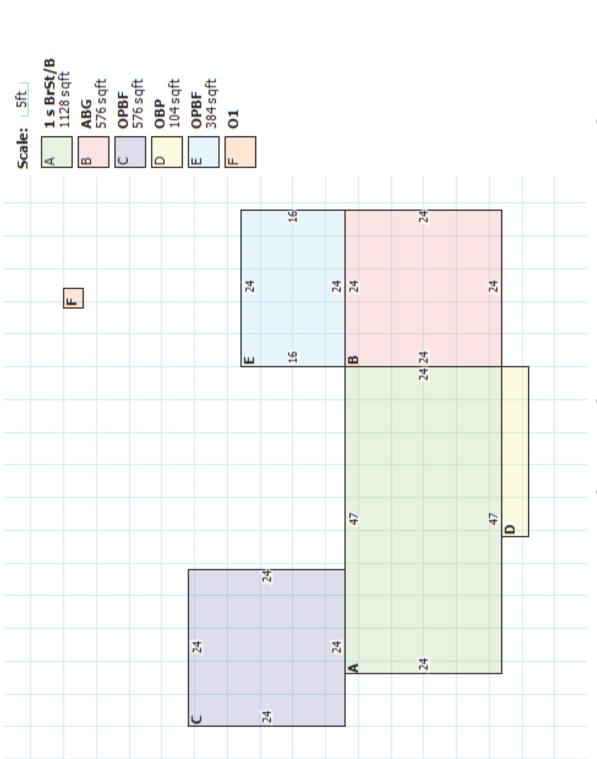

| Card 1 - Residential |               |                        |          |                        |   |  |
|----------------------|---------------|------------------------|----------|------------------------|---|--|
| Building Style       | RANCH         | Finished Area          | 1128     | Rooms                  | 0 |  |
| Year Built           | 1969          | First Floor Area       | 1128     | Bedrooms               | 3 |  |
| Stories              | 1             | Half Floor Area        | 0        | Family Rooms           | 0 |  |
| Basement             | FULL BASEMENT | Upper Floor Area       | 0        | Full Baths             | 1 |  |
| Heating              | ELECTRIC      | Finished Basement Area | 700      | Half Baths             | 1 |  |
| Cooling              | CENTRAL AC    | Exterior Wall          | BRST     | No. Fireplace Openings | 0 |  |
| Attic                | NONE          | Total Card Value       | \$82,930 | No. Fireplace Stacks   | 0 |  |

| Card 1 - Additions        |      |            |          |  |  |  |
|---------------------------|------|------------|----------|--|--|--|
| Description               | Area | Year Built | Value    |  |  |  |
| ABG-Attch Br Garage       | 576  | 1969       | \$10,050 |  |  |  |
| OPBF-Open Patio Mas Floor | 576  | 1969       | \$1,900  |  |  |  |
| OBP-Open Br Porch         | 104  | 1969       | \$3,250  |  |  |  |
| OPBF-Open Patio Mas Floor | 384  | 1969       | \$1,310  |  |  |  |

| Card 1 - Improvements |                      |            |            |      |         |
|-----------------------|----------------------|------------|------------|------|---------|
| Code                  | Description          | Year Built | Dimensions | Area | Value   |
| DPG                   | Detached Pole Garage | 2003       | 24 x 20    | 480  | \$5,160 |

SKETCH 42-00144.000 CARD 1