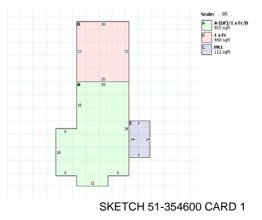

| Card 1 - Residential |              |                        |            |                        |   |
|----------------------|--------------|------------------------|------------|------------------------|---|
| Building Style       | CONVENTIONAL | Finished Area          | 1372       | Rooms                  | 6 |
| Year Built           | 1932         | First Floor Area       | 1372       | Bedrooms               | 3 |
| Stories              | 1            | Half Floor Area        | 0          | Family Rooms           | 0 |
| Basement             | PT BASEMENT  | Upper Floor Area       | 0          | Full Baths             | 1 |
| Heating              | BASE         | Finished Basement Area | 0          | Half Baths             | 0 |
| Cooling              | CENTRAL      | Exterior Wall          | WOOD/VINYL | No. Fireplace Openings | 0 |
| Attic                | UNFINISHED   | Total Card Value       |            | No. Fireplace Stacks   | 0 |

| Card 1 - Additions     |      |            |         |  |  |
|------------------------|------|------------|---------|--|--|
| Description            | Area | Year Built | Value   |  |  |
| PR1-Porch Frame - Open | 112  | 0          | \$3,200 |  |  |

| Card 1 - Improvements |              |            |            |      |         |
|-----------------------|--------------|------------|------------|------|---------|
| Code                  | Description  | Year Built | Dimensions | Area | Value   |
| 1                     | Garage Frame | 1970       | 24 x 24    | 576  | \$5,500 |
| 36                    | Canopy       | 0          | 0 x 0      | 0    | \$300   |