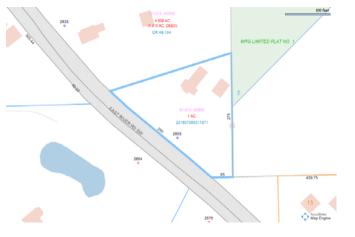

## Property Record Card - Trumbull County, Ohio

| General Parcel Information |                                      |
|----------------------------|--------------------------------------|
| Parcel                     | 51-354600                            |
| Owner                      | JOAN J VON HAGEN JOSEPH J JOHNSON    |
| Address                    | 2655 E RIVER                         |
| Mailing Address Line 1     | JOAN J VON HAGEN                     |
| Mailing Address Line 2     | 5079 N DIXIE HW                      |
| Mailing Address Line 3     | FORT LAUDERDALE FL 33334             |
| Land Use                   | 511 - SINGLE FAMILY DWLG UNPLAT 0-09 |
| Legal Description          | 12 10 290F1A PT MILTON BLVD          |
| Tax District               | 51 - NEWTON TWP EVSD                 |
| School District            | NEWTON FALLS EVSD                    |
| Township                   | NEWTON TOWNSHIP                      |
| City                       | UNINCORPORATED                       |

| Land Details  |         |       |          |              |         |
|---------------|---------|-------|----------|--------------|---------|
| Land Type     | Acreage | Depth | Frontage | Depth Factor | Value   |
| A0 - Row      | 0.16    | 0     | 0        | 0            | \$0     |
| AH - Homesite | 0.84    | 0     | 0        | 0            | \$9,660 |