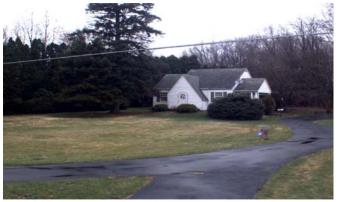

| Card 1 - Residential |              |                        |            |                        |   |
|----------------------|--------------|------------------------|------------|------------------------|---|
| Building Style       | CONVENTIONAL | Finished Area          | 1372       | Rooms                  | 6 |
| Year Built           | 1932         | First Floor Area       | 1372       | Bedrooms               | 3 |
| Stories              | 1            | Half Floor Area        | 0          | Family Rooms           | 0 |
| Basement             | PT BASEMENT  | Upper Floor Area       | 0          | Full Baths             | 1 |
| Heating              | BASE         | Finished Basement Area | 0          | Half Baths             | 0 |
| Cooling              | CENTRAL      | Exterior Wall          | WOOD/VINYL | No. Fireplace Openings | 0 |
| Attic                | UNFINISHED   | Total Card Value       |            | No. Fireplace Stacks   | 0 |