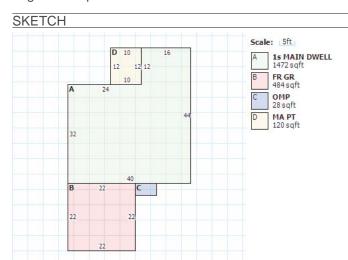

| RESIDENTIAL                |                        |                |                 |
|----------------------------|------------------------|----------------|-----------------|
| Building Style             | RANCH                  | FullBaths      | 2               |
| Sq.Ft.                     | 1472                   | Half Baths     | 0               |
| Year Built                 | 2005                   | Basement       | NONE            |
| Stories                    | 1                      | Basement Area  | 0               |
| Exterial Wall              | ALUMINIUM/VINYL SIDING | Rec Room Area  | 0               |
| Rooms                      | 5                      | Heat Fuel Type | GAS             |
| Bedrooms                   | 3                      | Heat/Cool      | + AIR CONDITION |
| Family Rooms               | 0                      | Attic          | NONE            |
| Fireplace Openings(Stacks) | ()                     | Trim           | 0               |

| LAND  |          |       |         |            |                | VALUATION    |             |          |
|-------|----------|-------|---------|------------|----------------|--------------|-------------|----------|
| Code  | Frontage | Depth | Acreage | SqFt       | Value          |              | Appraised   | Assessed |
| 1 0   | 0        | 0.179 | N/A     | \$15,470.0 | Land Value     | \$15,470.00  | \$5,410.00  |          |
|       |          |       |         |            | Building Value | \$108,840.00 | \$38,090.00 |          |
|       |          |       |         |            | Total Value    | \$124,310.00 | \$43,500.00 |          |
|       |          |       |         |            |                | CAUV Value   | \$0.        | .00      |
|       |          |       |         |            | Taxable Value  | \$43,5       | 00.00       |          |
| PERMI | TS       |       |         |            |                | IMPROVEMENTS | 2           |          |