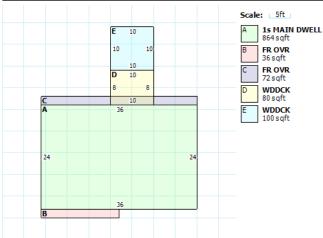

## SKETCH

| RESID      | ENTIAL                        |       |                        |      |            |                |                       |             |
|------------|-------------------------------|-------|------------------------|------|------------|----------------|-----------------------|-------------|
| Building   | Style                         |       | BI-LEVEL               |      |            | FullBaths      |                       | 1           |
| Sq.Ft.     |                               |       | 972                    |      |            | Half Baths     |                       | 0           |
| Year Bui   | lt                            |       | 1969                   |      |            | Basement       | FULL                  |             |
| Stories    |                               |       | 1                      |      |            | Basement Area  | 430                   |             |
| Exterial \ | Nall                          |       | ALUMINIUM/VINYL SIDING |      |            | Rec Room Area  | 0                     |             |
| Rooms      |                               |       | 5                      |      |            | Heat Fuel Type | GAS                   |             |
| Bedroom    |                               |       | 3                      |      |            | Heat/Cool      | + AIR CONDITION       |             |
| Family R   |                               |       | 0                      |      |            | Attic          | NONE                  |             |
| Fireplace  | Fireplace Openings(Stacks) () |       |                        |      |            | Trim           |                       | 0           |
| LAND       |                               |       |                        |      |            | VALUATION      |                       |             |
| Code       | Frontage                      | Depth | Acreage                | SqFt | Value      |                | Appraised             | Assessed    |
| 1          | 50                            | 105   | N/A                    | N/A  | \$18,330.0 | Land Value     | \$18,330.00           | \$6,420.00  |
|            |                               |       |                        |      |            | Building Value | \$83,420.00           | \$29,200.00 |
|            |                               |       |                        |      |            | Total Value    | \$101,750.00          | \$35,620.00 |
|            |                               |       |                        |      |            | CAUV Value     | \$0.00<br>\$35,620.00 |             |
|            |                               |       |                        |      |            | Taxable Value  |                       |             |
| PERMI      | PERMITS                       |       |                        |      |            | IMPROVEMENTS   | 3                     |             |