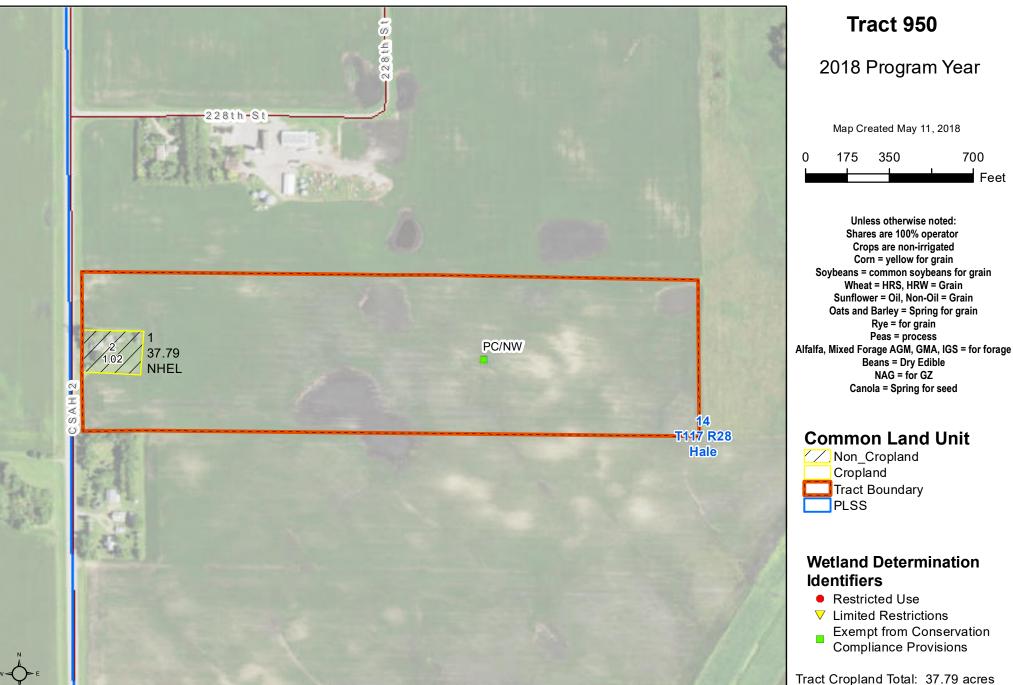

## **McLeod County, Minnesota**

**Farm 553** 

United States Department of Agriculture (USDA) Farm Service Agency (FSA) maps are for FSA Program administration only. This map does not represent a legal survey or reflect actual ownership; rather it depicts the information provided d from the producer and/or National Agricultural Imagery Program (NAIP) imagery. The producer accepts the data 'as is' and assumes all risks associated with its use. USDA-FSA assumes no responsibility for actual or consequential damage incurred as a result of any user's reliance on this data outside FSA Programs. Wetland identifiers do not represent the size, shape, or specific determination of the area. Refer to your original determination (CPA-026 and attached maps) for boundaries and determinations or contact USDA Natural Resources Conservation Service (NRCS). This map displays the 2017 NAIP Imagery.