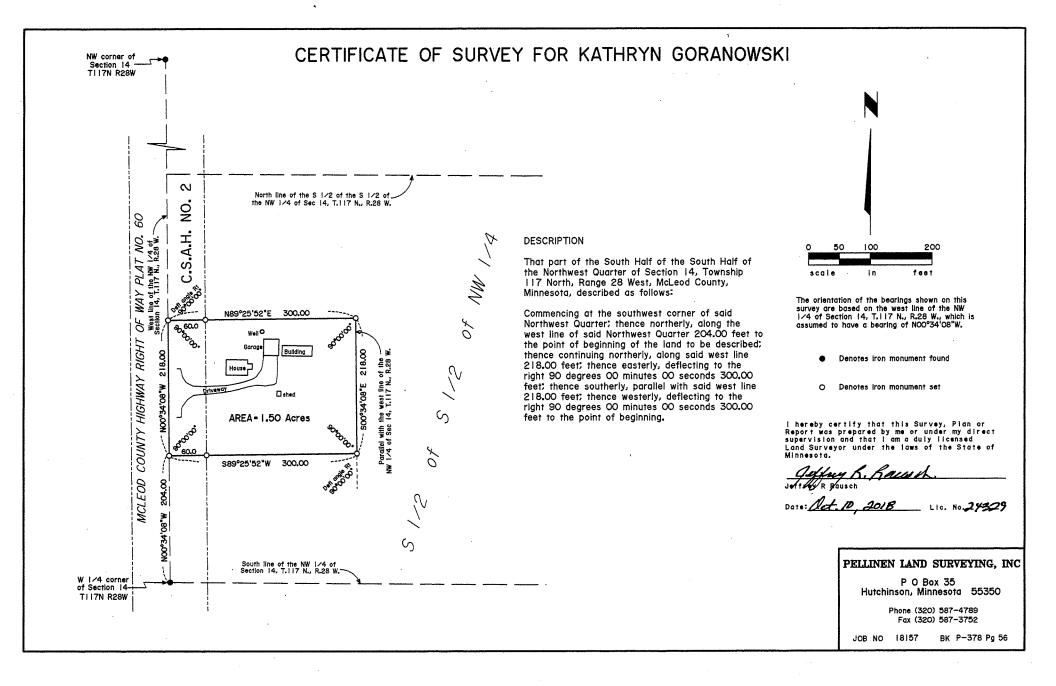

## **Professional Services**

Survey and Certificate of part of the South Half of the South Half of the Northwest Quarter of Section 14, Township 117 North, Range 28 West, McLeod County, Minnesota.

Survey Technician....\$320.00