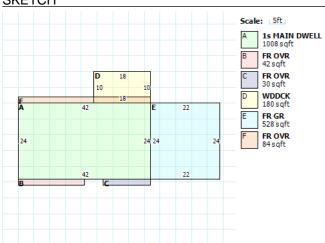

## Lake County, Ohio - Property Record Card Parcel: 01A0130000180 Card: 1

Owner DORY TYRONE V Address 3760 WOOD RD

Land Use (511) R - SINGLE FAMILY, O-9.99 AC

Class RESIDENTIAL

Legal Description T[4 L[7

| RESIDENTIAL                |                        |                |          |
|----------------------------|------------------------|----------------|----------|
| Building Style             | BI-LEVEL               | FullBaths      | 2        |
| Sq.Ft.                     | 1164                   | Half Baths     | 0        |
| Year Built                 | 1974                   | Basement       | FULL     |
| Stories                    | 1                      | Basement Area  | 500      |
| Exterial Wall              | ALUMINIUM/VINYL SIDING | Rec Room Area  | 0        |
| Rooms                      | 7                      | Heat Fuel Type | ELECTRIC |
| Bedrooms                   | 4                      | Heat/Cool      | NORMAL   |
| Family Rooms               | 1                      | Attic          | NONE     |
| Fireplace Openings(Stacks) | ()                     | Trim           | 120      |