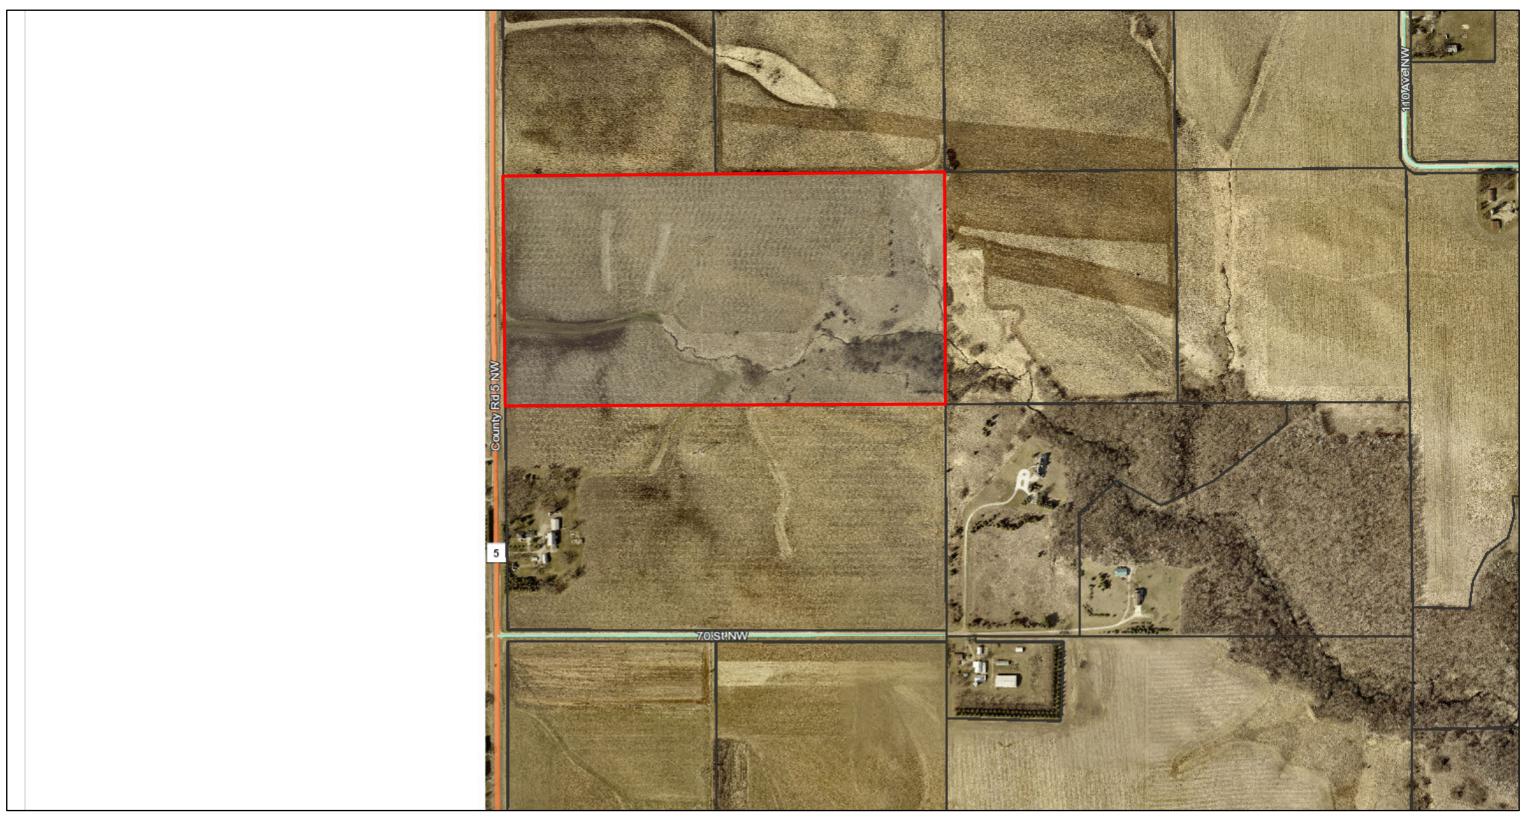

### **Soils Map**

State: Minnesota Olmsted County: Location: 6-107N-15W

Township: Kalmar 52.54 Acres: 8/30/2022 Date:

| Area Sy | mbol: MN109, So                                                              | oil Area | ત્ર Version:        | 16           |                            |                       |                        |                           |                                   |                         |            |                        |                              |            |                     |
|---------|------------------------------------------------------------------------------|----------|---------------------|--------------|----------------------------|-----------------------|------------------------|---------------------------|-----------------------------------|-------------------------|------------|------------------------|------------------------------|------------|---------------------|
| Code    | Soil Description                                                             | Acres    | Percent<br>of field | PI<br>Legend | Non-<br>Irr<br>Class<br>*c | Productivity<br>Index | Alfalfa<br>hay<br>Tons | Bromegrass<br>alfalfa AUM | Bromegrass<br>alfalfa hay<br>Tons | Canarygrass<br>hay Tons | Corn<br>Bu | Corn<br>silage<br>Tons | Kentucky<br>bluegrass<br>AUM | Oats<br>Bu | Smoo<br>brom<br>AUM |
| 401B    | Mt. Carroll silt<br>loam, 2 to 6<br>percent slopes,<br>moderately<br>eroded  | 13.91    | 26.5%               |              | lle                        | 90                    |                        |                           |                                   |                         |            |                        |                              |            |                     |
| M517A   | Clyde silty clay loam, 0 to 3 percent slopes                                 | 10.95    | 20.8%               |              | llw                        | 86                    | 6 4.4                  | 7                         | 7 4.2                             | 2 3                     | 3 193.5    | 5 18                   | 3.3                          | 3 76.5     |                     |
| 322C2   | Timula silt<br>loam, 6 to 12<br>percent slopes,<br>moderately<br>eroded      | 9.36     | 17.8%               |              | IIIe                       | 78                    |                        |                           |                                   |                         |            |                        |                              |            |                     |
| 369B    | Waubeek silt<br>loam, 1 to 6<br>percent slopes                               | 5.32     | 10.1%               |              | lle                        | 91                    |                        |                           | 6.6                               |                         | 187        |                        |                              | 94         |                     |
| 333     | Vasa silt loam                                                               | 4.18     | 8.0%                |              | Ī                          | 93                    | ,                      |                           | 6.6                               | ,                       | 192        |                        |                              | 93         | <b>/</b>            |
| 493B    | Oronoco loam,<br>2 to 6 percent<br>slopes                                    | 3.84     | 7.3%                |              | lle                        | 88                    |                        |                           | 6.2                               |                         | 181        |                        |                              | 90         |                     |
| 1846    | Kato silty clay<br>loam,<br>depressional                                     | 2.19     | 4.2%                |              | IIIw                       | 57                    |                        |                           | 3.3                               |                         | 117        |                        |                              | 62         |                     |
| 401C2   | Mt. Carroll silt<br>loam, 6 to 12<br>percent slopes,<br>moderately<br>eroded | 0.96     | 1.8%                |              | IIIe                       | 80                    |                        |                           |                                   |                         |            |                        |                              |            |                     |
| 479     | Floyd silt loam,<br>1 to 4 percent<br>slopes                                 | 0.63     | 1.2%                |              | llw                        | 100                   |                        |                           |                                   |                         |            |                        |                              |            |                     |

| 322D2 | Timula silt<br>loam, 12 to 20<br>percent slopes,<br>moderately<br>eroded      | 0.56 | 1.1%     |         | IVe  | 64 |     |     |     |     |      |     |     |    |  |
|-------|-------------------------------------------------------------------------------|------|----------|---------|------|----|-----|-----|-----|-----|------|-----|-----|----|--|
| 401D2 | Mt. Carroll silt<br>loam, 12 to 20<br>percent slopes,<br>moderately<br>eroded | 0.44 | 0.8%     |         | IVe  | 67 |     |     |     |     |      |     |     |    |  |
| 471   | Root silt loam                                                                | 0.20 | 0.4%     |         | Vw   | 20 |     |     |     |     |      |     |     |    |  |
|       |                                                                               |      | Weighted | Average | 2.21 | 85 | 0.9 | 1.5 | 2.7 | 0.6 | 92.6 | 3.8 | 0.7 | 42 |  |

\*n: The aggregation method is "Weighted Average using all components" \*c: Using Capabilities Class Dominant Condition Aggregation Method Soils data provided by USDA and NRCS.