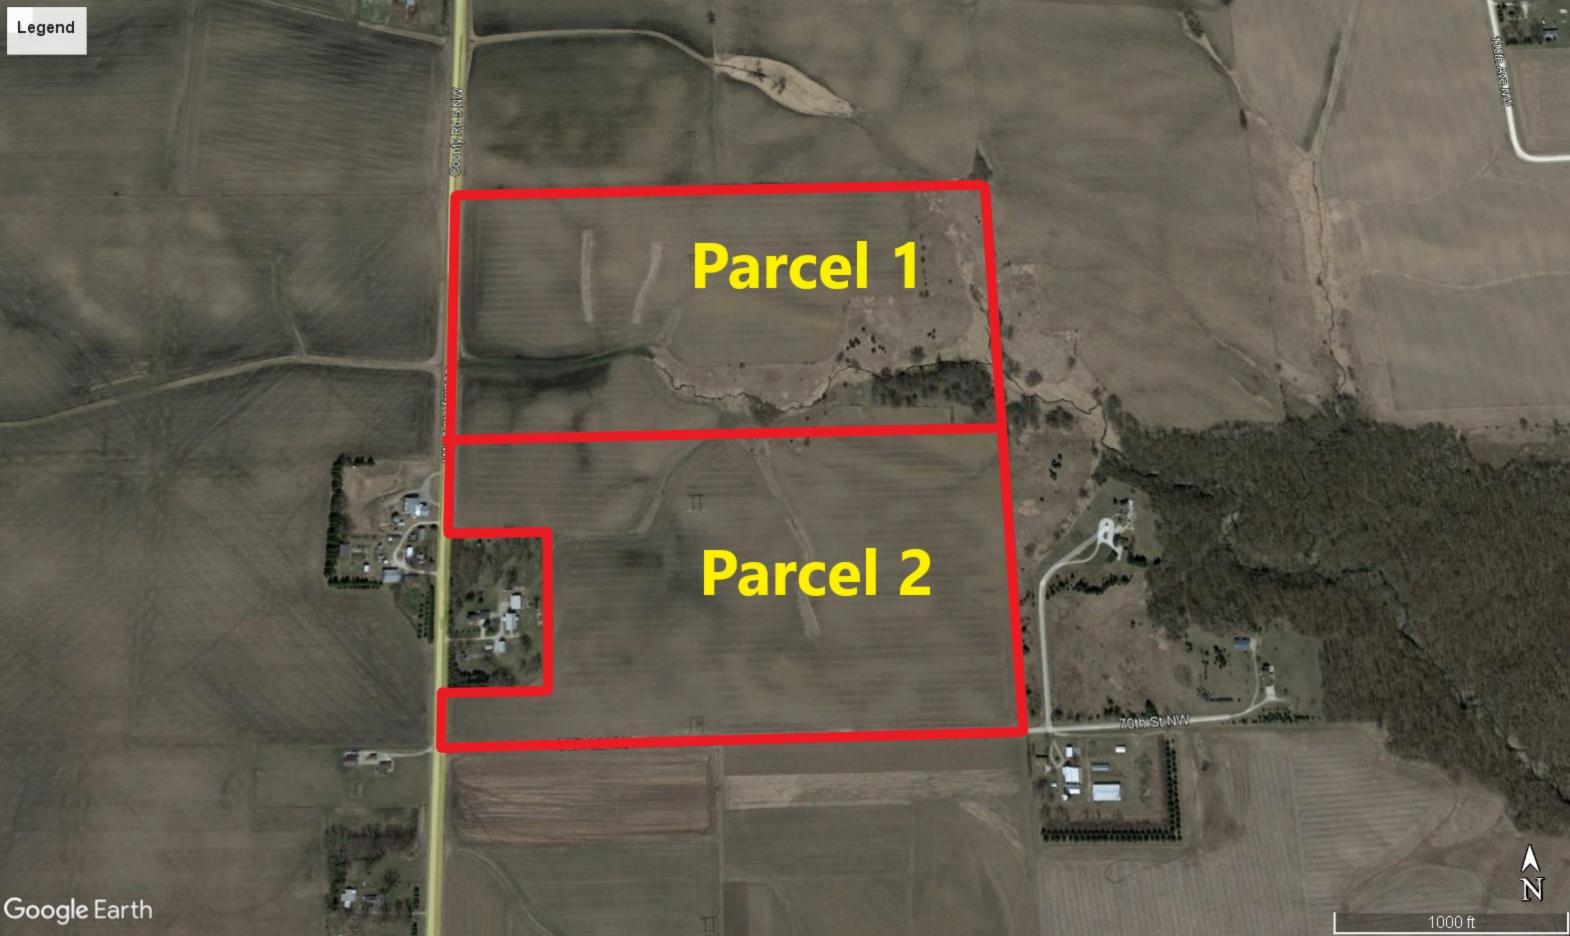

## PARCEL 1

79 Deeded Acres of Bare Crop Land, N1/2 of NW1/4 Section 6, Kalmar Township, Olmsted County, MN

- \*\*\* Area: 79 Deeded Acres
- \*\*\* PID# 750621054830, Zoned Ag 2A
- \*\*\* Real Estate Taxes For 2022: \$1,714.00
- \*\*\* Tillable Acres: Approx. 52+/- Acres
- \*\*\* Crop Productivity Index: 85 CPI Average
- \*\* Very Good Soils
- \*\*\* To Be Sold 79 x Money Bid
- \*\*\* Seller Will Allow 1031 Buyer Language Into The Purchase Agreement

# PARCEL 2

72+/- Acres of Bare Crop Land, S1/2 of NW1/4 Section 6, Kalmar Township, Olmsted County, MN

- \*\*\* Area: 72+/-Acres
- \*\*\* PID# 750623054381, Zoned Ag 2A
- \*\*\* Real Estate Taxes For 2022 To Be Determined After Property Split Of Building Site
- \*\*\* Tillable Acres: Approx. 65+/- Acres
- \* Crop Productivity Index: 91.4 CPI Average
- \*\*\* Very Good Soils
- \*\*\* To Be Sold 72 x Money Bid
- \*\*\* Seller Will Allow 1031 Buyer Language Into The Purchase Agreement