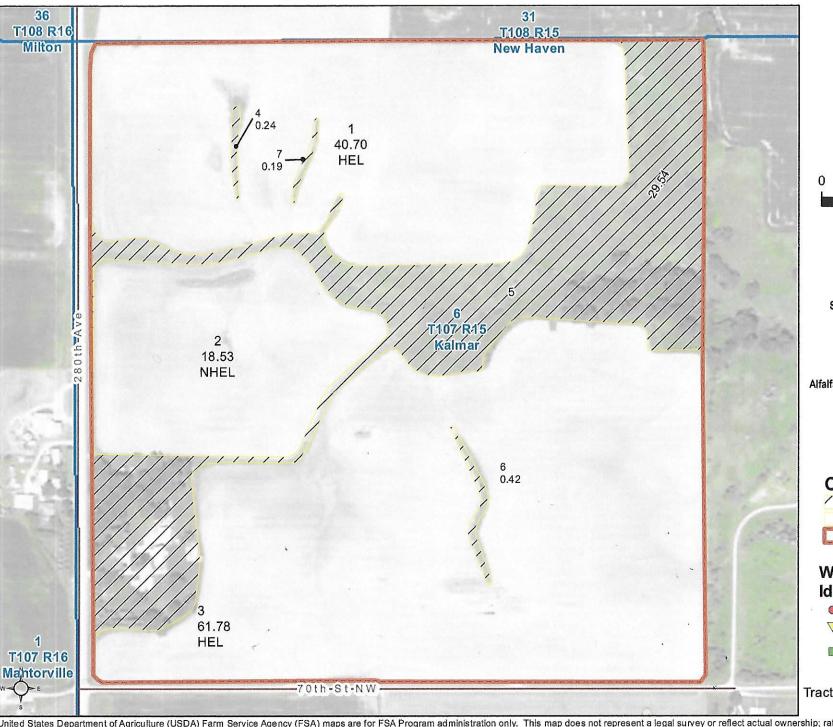

evin Maring, Lic. #25-70 • 507-271-6280

Adam Engen, MN Lic. #25-93 · 507-213-0647 Broker: Maring Auction & Realty Inc., Lic# 40241191





**Dodge County, Minnesota** 

Farm 4842 Tract 2922

2021 Program Year

Map Created March 29, 2021



Unless otherwise noted:
Shares are 100% operator
Crops are non-irrigated
Corn = yellow for grain
Soybeans = common soybeans for grain
Wheat = HRS, HRW = Grain
Sunflower = Oil, Non-Oil = Grain
Oats and Barley = Spring for grain
Rye = for grain
Peas = process
Alfalfa, Mixed Forage AGM, GMA, IGS = for forage
Beans = Dry Edible
NAG = for GZ
Canola = Spring for seed

#### **Common Land Unit**



# Wetland Determination Identifiers

- Restricted Use
- ▼ Limited Restrictions
- Exempt from Conservation Compliance Provisions

Tract Cropland Total: 121.01 acres



United States Department of Agriculture (USDA) Farm Service Agency (FSA) maps are for FSA Program administration only. This map does not represent a legal survey or reflect actual ownership; rather it depicts the information provided directly from the producer and/or National Agricultural Imagery Program (NAIP) imagery. The producer accepts the data 'as is' and assumes all risks associated with its use. USDA-FSA assumes no responsibility for actual or consequential damage incurred as a result of any user's reliance on this data outside FSA Programs. Wetland identifiers do not represent the size, shape, or specific determination of the area. Refer to your original determination (CPA-026 and attached maps) for exact boundaries and determinations or contact USDA Natural Resources Conservati