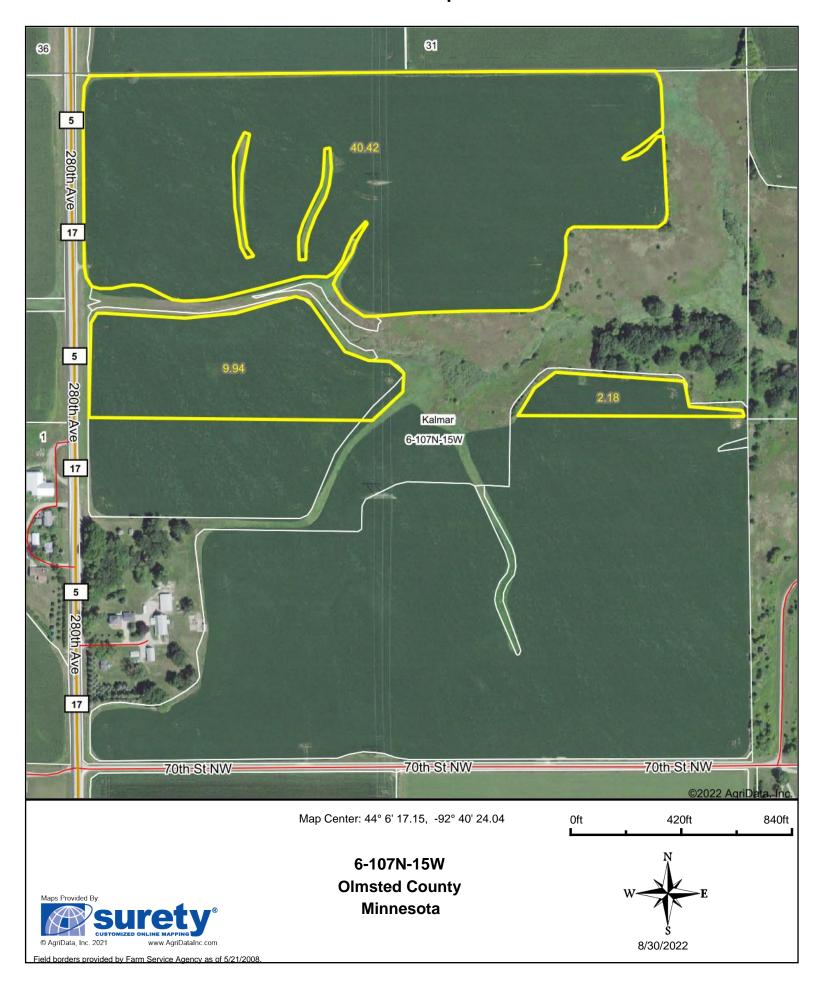

## PARCEL 1

79 Deeded Acres of Bare Crop Land, N1/2 of NW1/4 Section 6, Kalmar Township, Olmsted County, MN

- \*\*\* Area: 79 Deeded Acres
- \*\*\* PID# 750621054830, Zoned Ag 2A
- \*\*\* Real Estate Taxes For 2022: \$1,714.00
- \*\*\* Tillable Acres: Approx. 52+/- Acres
- \*\*\* Crop Productivity Index: 85 CPI Average
- \*\* Very Good Soils
- \*\*\* To Be Sold 79 x Money Bid
- \*\*\* Seller Will Allow 1031 Buyer Language Into The Purchase Agreement

# PARCEL 2

72+/- Acres of Bare Crop Land, S1/2 of NW1/4 Section 6, Kalmar Township, Olmsted County, MN

- \*\*\* Area: 72+/-Acres
- \*\*\* PID# 750623054381, Zoned Ag 2A
- \*\*\* Real Estate Taxes For 2022 To Be Determined After Property Split Of Building Site
- \*\*\* Tillable Acres: Approx. 65+/- Acres
- \* Crop Productivity Index: 91.4 CPI Average
- \*\*\* Very Good Soils
- \*\*\* To Be Sold 72 x Money Bid
- \*\*\* Seller Will Allow 1031 Buyer Language Into The Purchase Agreement