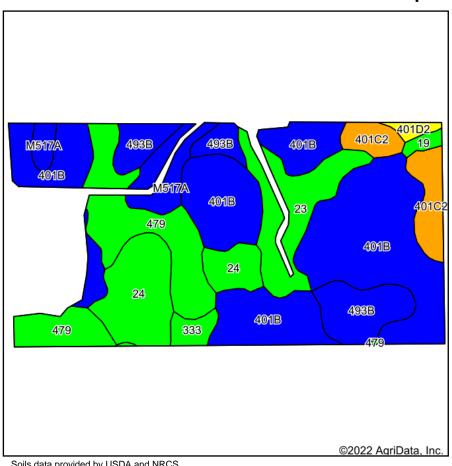

### **Soils Map**

State: Minnesota Olmsted County: Location: 6-107N-15W

Township: Kalmar 52.54 Acres: 8/30/2022 Date:

| Area Sy | mbol: MN109, So                                                              | oil Area | ત્ર Version:        | 16           |                            |                       |                        |                           |                                   |                         |            |                        |                              |            |                     |
|---------|------------------------------------------------------------------------------|----------|---------------------|--------------|----------------------------|-----------------------|------------------------|---------------------------|-----------------------------------|-------------------------|------------|------------------------|------------------------------|------------|---------------------|
| Code    | Soil Description                                                             | Acres    | Percent<br>of field | PI<br>Legend | Non-<br>Irr<br>Class<br>*c | Productivity<br>Index | Alfalfa<br>hay<br>Tons | Bromegrass<br>alfalfa AUM | Bromegrass<br>alfalfa hay<br>Tons | Canarygrass<br>hay Tons | Corn<br>Bu | Corn<br>silage<br>Tons | Kentucky<br>bluegrass<br>AUM | Oats<br>Bu | Smoo<br>brom<br>AUM |
| 401B    | Mt. Carroll silt<br>loam, 2 to 6<br>percent slopes,<br>moderately<br>eroded  | 13.91    | 26.5%               |              | lle                        | 90                    |                        |                           |                                   |                         |            |                        |                              |            |                     |
| M517A   | Clyde silty clay loam, 0 to 3 percent slopes                                 | 10.95    | 20.8%               |              | llw                        | 86                    | 6 4.4                  | 7                         | 7 4.2                             | 2 3                     | 3 193.5    | 5 18                   | 3.3                          | 3 76.5     |                     |
| 322C2   | Timula silt<br>loam, 6 to 12<br>percent slopes,<br>moderately<br>eroded      | 9.36     | 17.8%               |              | IIIe                       | 78                    |                        |                           |                                   |                         |            |                        |                              |            |                     |
| 369B    | Waubeek silt<br>loam, 1 to 6<br>percent slopes                               | 5.32     | 10.1%               |              | lle                        | 91                    |                        |                           | 6.6                               |                         | 187        |                        |                              | 94         |                     |
| 333     | Vasa silt loam                                                               | 4.18     | 8.0%                |              | Ī                          | 93                    | ,                      |                           | 6.6                               | ,                       | 192        |                        |                              | 93         | <b>/</b>            |
| 493B    | Oronoco loam,<br>2 to 6 percent<br>slopes                                    | 3.84     | 7.3%                |              | lle                        | 88                    |                        |                           | 6.2                               |                         | 181        |                        |                              | 90         |                     |
| 1846    | Kato silty clay<br>loam,<br>depressional                                     | 2.19     | 4.2%                |              | IIIw                       | 57                    |                        |                           | 3.3                               |                         | 117        |                        |                              | 62         |                     |
| 401C2   | Mt. Carroll silt<br>loam, 6 to 12<br>percent slopes,<br>moderately<br>eroded | 0.96     | 1.8%                |              | IIIe                       | 80                    |                        |                           |                                   |                         |            |                        |                              |            |                     |
| 479     | Floyd silt loam,<br>1 to 4 percent<br>slopes                                 | 0.63     | 1.2%                |              | llw                        | 100                   |                        |                           |                                   |                         |            |                        |                              |            |                     |

| 322D2 | Timula silt<br>loam, 12 to 20<br>percent slopes,<br>moderately<br>eroded      | 0.56 | 1.1%     |         | IVe  | 64 |     |     |     |     |      |     |     |    |  |
|-------|-------------------------------------------------------------------------------|------|----------|---------|------|----|-----|-----|-----|-----|------|-----|-----|----|--|
| 401D2 | Mt. Carroll silt<br>loam, 12 to 20<br>percent slopes,<br>moderately<br>eroded | 0.44 | 0.8%     |         | IVe  | 67 |     |     |     |     |      |     |     |    |  |
| 471   | Root silt loam                                                                | 0.20 | 0.4%     |         | Vw   | 20 |     |     |     |     |      |     |     |    |  |
|       |                                                                               |      | Weighted | Average | 2.21 | 85 | 0.9 | 1.5 | 2.7 | 0.6 | 92.6 | 3.8 | 0.7 | 42 |  |

\*n: The aggregation method is "Weighted Average using all components" \*c: Using Capabilities Class Dominant Condition Aggregation Method Soils data provided by USDA and NRCS.