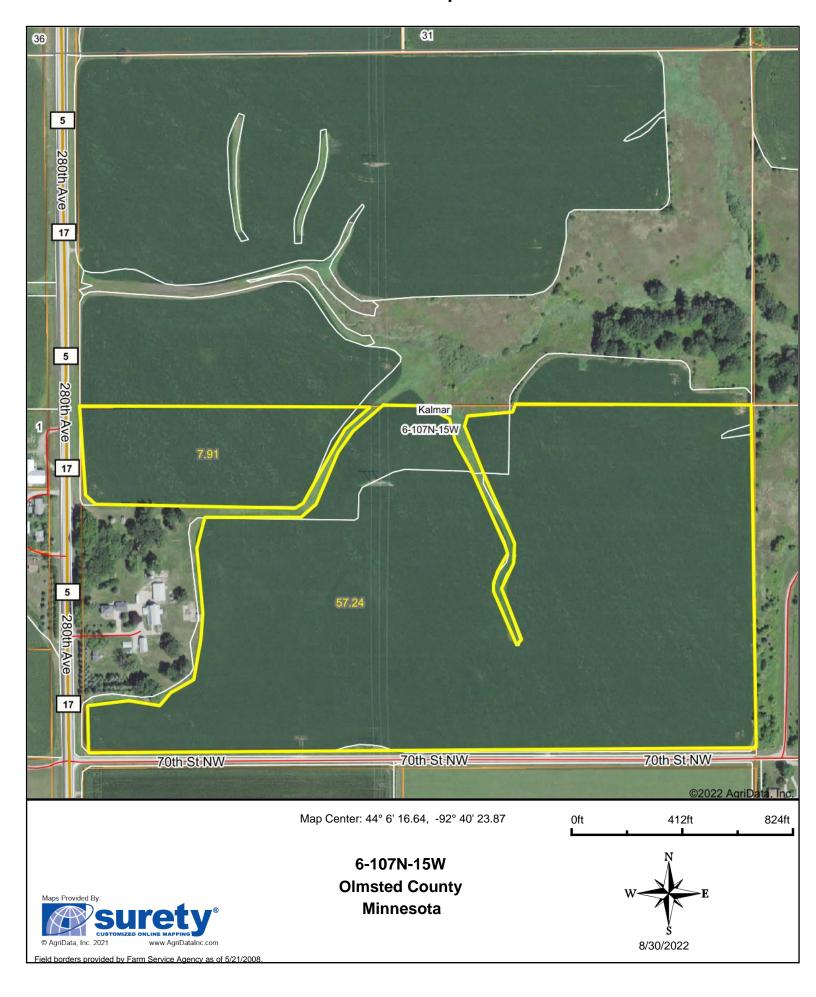

## PARCEL 1

79 Deeded Acres of Bare Crop Land, N1/2 of NW1/4 Section 6, Kalmar Township, Olmsted County, MN

- \*\*\* Area: 79 Deeded Acres
- \*\*\* PID# 750621054830, Zoned Ag 2A
- \*\*\* Real Estate Taxes For 2022: \$1,714.00
- \*\*\* Tillable Acres: Approx. 52+/- Acres
- \*\*\* Crop Productivity Index: 85 CPI Average
- \*\* Very Good Soils
- \*\*\* To Be Sold 79 x Money Bid
- \*\*\* Seller Will Allow 1031 Buyer Language Into The Purchase Agreement

# PARCEL 2

72+/- Acres of Bare Crop Land, S1/2 of NW1/4 Section 6, Kalmar Township, Olmsted County, MN

- \*\*\* Area: 72+/-Acres
- \*\*\* PID# 750623054381, Zoned Ag 2A
- \*\*\* Real Estate Taxes For 2022 To Be Determined After Property Split Of Building Site
- \*\*\* Tillable Acres: Approx. 65+/- Acres
- \* Crop Productivity Index: 91.4 CPI Average
- \*\*\* Very Good Soils
- \*\*\* To Be Sold 72 x Money Bid
- \*\*\* Seller Will Allow 1031 Buyer Language Into The Purchase Agreement