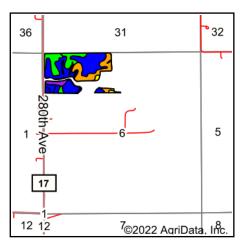

## PARCEL 1

79 Deeded Acres of Bare Crop Land, N1/2 of NW1/4 Section 6, Kalmar Township, Olmsted County, MN

- \*\*\* Area: 79 Deeded Acres
- \*\*\* PID# 750621054830, Zoned Ag 2A
- \*\*\* Real Estate Taxes For 2022: \$1,714.00
- \*\*\* Tillable Acres: Approx. 52+/- Acres
- \*\*\* Crop Productivity Index: 85 CPI Average
- \*\* Very Good Soils
- \*\*\* To Be Sold 79 x Money Bid
- \*\*\* Seller Will Allow 1031 Buyer Language Into The Purchase Agreement

# PARCEL 2

72+/- Acres of Bare Crop Land, S1/2 of NW1/4 Section 6, Kalmar Township, Olmsted County, MN

- \*\*\* Area: 72+/-Acres
- \*\*\* PID# 750623054381, Zoned Ag 2A
- \*\*\* Real Estate Taxes For 2022 To Be Determined After Property Split Of Building Site
- \*\*\* Tillable Acres: Approx. 65+/- Acres
- \* Crop Productivity Index: 91.4 CPI Average
- \*\*\* Very Good Soils
- \*\*\* To Be Sold 72 x Money Bid
- \*\*\* Seller Will Allow 1031 Buyer Language Into The Purchase Agreement