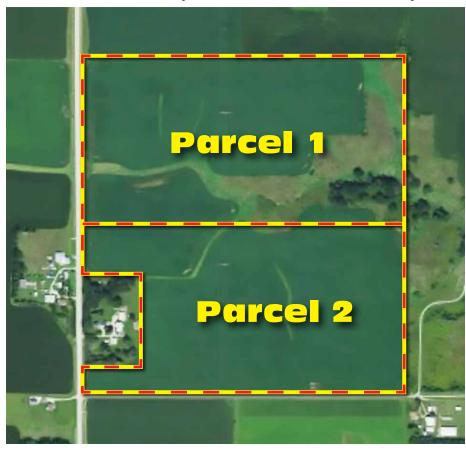

## PARCEL 1

79 Deeded Acres of Bare Crop Land, N1/2 of NW1/4 Section 6, Kalmar Township, Olmsted County, MN

- \*\*\* Area: 79 Deeded Acres
- \*\*\* PID# 750621054830, Zoned Ag 2A
- \*\*\* Real Estate Taxes For 2022: \$1,714.00
- \*\*\* Tillable Acres: Approx. 52+/- Acres
- \*\*\* Crop Productivity Index: 85 CPI Average
- \*\* Very Good Soils
- \*\*\* To Be Sold 79 x Money Bid
- \*\*\* Seller Will Allow 1031 Buyer Language Into The Purchase Agreement

# PARCEL 2

72+/- Acres of Bare Crop Land, S1/2 of NW1/4 Section 6, Kalmar Township, Olmsted County, MN

- \*\*\* Area: 72+/-Acres
- \*\*\* PID# 750623054381, Zoned Ag 2A
- \*\*\* Real Estate Taxes For 2022 To Be Determined After Property Split Of Building Site
- \*\*\* Tillable Acres: Approx. 65+/- Acres
- \* Crop Productivity Index: 91.4 CPI Average
- \*\*\* Very Good Soils
- \*\*\* To Be Sold 72 x Money Bid
- \*\*\* Seller Will Allow 1031 Buyer Language Into The Purchase Agreement