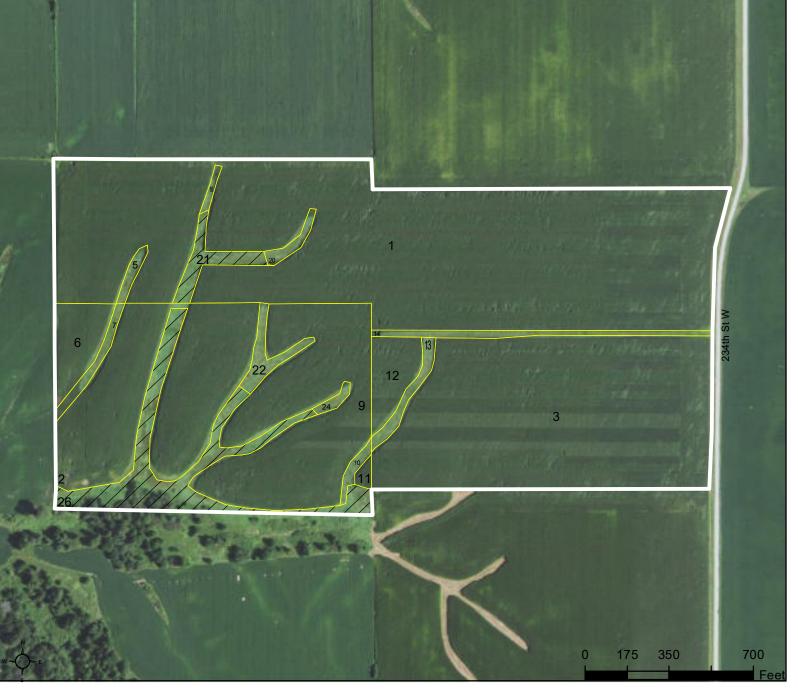

## Farm 3500 Tract 467

2023 Program Year

| CLU | Acres | HEL  | Crop |
|-----|-------|------|------|
| 1   | 36.34 | NHEL |      |
| 2   | 9.54  | HEL  |      |
| 3   | 18.82 | NHEL |      |
| 5   | 0.24  | NHEL |      |
| 6   | 1.57  | HEL  |      |
| 7   | 0.44  | NHEL |      |
| 9   | 9.55  | HEL  |      |
| 10  | 0.24  | HEL  |      |
| 11  | 0.16  | HEL  |      |
| 12  | 1.39  | NHEL |      |
| 13  | 0.5   | NHEL |      |
| 14  | 0.84  | NHEL |      |
| 18  | 0.13  | NHEL |      |
| 20  | 0.28  | NHEL |      |
| 21  | 0.82  | UHEL | NC   |
| 22  | 0.61  | HEL  |      |
| 24  | 0.17  | HEL  |      |
| 26  | 4.05  | UHEL | NC   |

Page Cropland Total: 80.82 acres

Map Created April 05, 2023

## **Common Land Unit** Cropland / Non-Cropland Tract Boundary