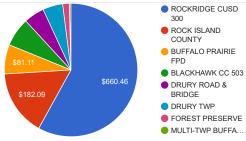

## Taxing Bodies

| District                        | Tax Rate | Extension  |
|---------------------------------|----------|------------|
| ROCKRIDGE CUSD 300              | 4.729400 | \$660.46   |
| ROCK ISLAND COUNTY              | 1.304200 | \$182.09   |
| BUFFALO PRAIRIE FPD             | 0.580800 | \$81.11    |
| BLACKHAWK CC 503                | 0.568200 | \$79.35    |
| DRURY ROAD & BRIDGE             | 0.406700 | \$56.80    |
| DRURY TWP                       | 0.395700 | \$55.26    |
| FOREST PRESERVE                 | 0.131300 | \$18.34    |
| MULTI-TWP BUFFALO PRAIRIE-DRURY | 0.033700 | \$4.71     |
| TOTAL                           | 8.150000 | \$1,138.12 |