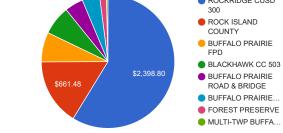

| District                        | Tax Rate | Extension  |
|---------------------------------|----------|------------|
| ROCKRIDGE CUSD 300              | 4.729400 | \$2,398.80 |
| ROCK ISLAND COUNTY              | 1.304200 | \$661.48   |
| BUFFALO PRAIRIE FPD             | 0.580800 | \$294.59   |
| BLACKHAWK CC 503                | 0.568200 | \$288.20   |
| BUFFALO PRAIRIE ROAD & BRIDGE   | 0.361000 | \$183.10   |
| BUFFALO PRAIRIE TWP             | 0.343400 | \$174.18   |
| FOREST PRESERVE                 | 0.131300 | \$66.60    |
| MULTI-TWP BUFFALO PRAIRIE-DRURY | 0.033700 | \$17.09    |
| TOTAL                           | 8.052000 | \$4,084.04 |