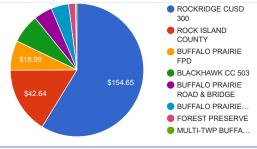

## Taxing Bodies

| District                        | Tax Rate | Extension |
|---------------------------------|----------|-----------|
| ROCKRIDGE CUSD 300              | 4.729400 | \$154.65  |
| ROCK ISLAND COUNTY              | 1.304200 | \$42.64   |
| BUFFALO PRAIRIE FPD             | 0.580800 | \$18.99   |
| BLACKHAWK CC 503                | 0.568200 | \$18.58   |
| BUFFALO PRAIRIE ROAD & BRIDGE   | 0.361000 | \$11.80   |
| BUFFALO PRAIRIE TWP             | 0.343400 | \$11.23   |
| FOREST PRESERVE                 | 0.131300 | \$4.29    |
| MULTI-TWP BUFFALO PRAIRIE-DRURY | 0.033700 | \$1.10    |
| TOTAL                           | 8.052000 | \$263.28  |