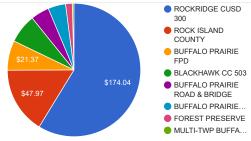

## Taxing Bodies

| District                        | Tax Rate | Extension |
|---------------------------------|----------|-----------|
| ROCKRIDGE CUSD 300              | 4.729400 | \$174.04  |
| ROCK ISLAND COUNTY              | 1.304200 | \$47.97   |
| BUFFALO PRAIRIE FPD             | 0.580800 | \$21.37   |
| BLACKHAWK CC 503                | 0.568200 | \$20.91   |
| BUFFALO PRAIRIE ROAD & BRIDGE   | 0.361000 | \$13.28   |
| BUFFALO PRAIRIE TWP             | 0.343400 | \$12.64   |
| FOREST PRESERVE                 | 0.131300 | \$4.83    |
| MULTI-TWP BUFFALO PRAIRIE-DRURY | 0.033700 | \$1.24    |
| TOTAL                           | 8.052000 | \$296.28  |