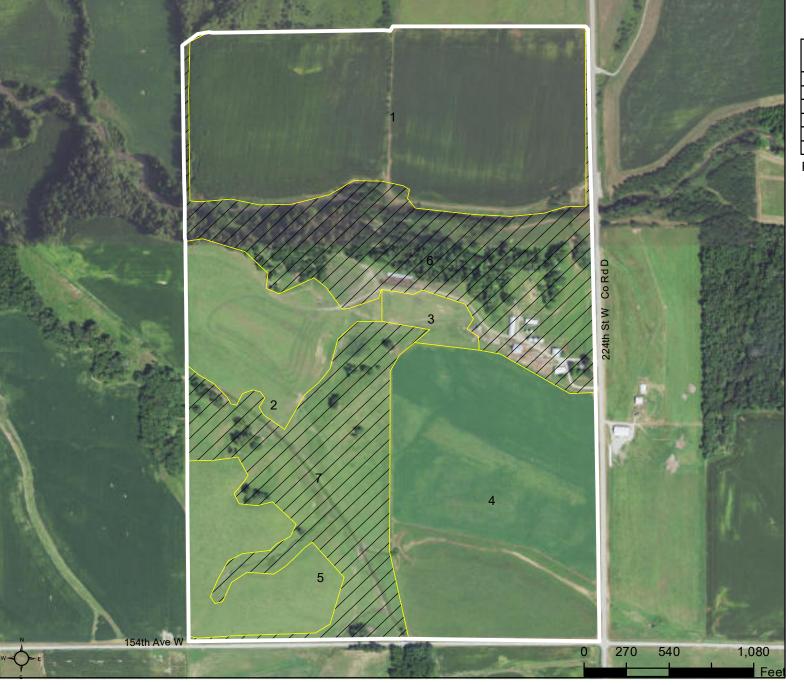

## Farm 3500 Tract 455

2023 Program Year

| CLU | Acres | HEL  | Crop |
|-----|-------|------|------|
| 1   | 64.01 | NHEL |      |
| 2   | 18.77 | HEL  |      |
| 3   | 3.52  | NHEL |      |
| 4   | 52.82 | NHEL |      |
| 5   | 16.35 | HEL  |      |
| 6   | 41.78 | UHEL | NC   |
| 7   | 34.99 | UHEL | NC   |

Page Cropland Total: 155.47 acres

Map Created April 05, 2023

## **Common Land Unit**

Cropland / Non-Cropland Tract Boundary