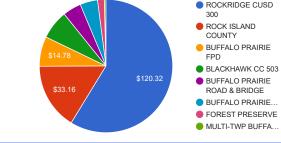

### Taxing Bodies

| District                        | Tax Rate | Extension |
|---------------------------------|----------|-----------|
| ROCKRIDGE CUSD 300              | 4.729400 | \$120.32  |
| ROCK ISLAND COUNTY              | 1.304200 | \$33.16   |
| BUFFALO PRAIRIE FPD             | 0.580800 | \$14.78   |
| BLACKHAWK CC 503                | 0.568200 | \$14.46   |
| BUFFALO PRAIRIE ROAD & BRIDGE   | 0.361000 | \$9.18    |
| BUFFALO PRAIRIE TWP             | 0.343400 | \$8.74    |
| FOREST PRESERVE                 | 0.131300 | \$3.34    |
| MULTI-TWP BUFFALO PRAIRIE-DRURY | 0.033700 | \$0.86    |
| TOTAL                           | 8.052000 | \$204.84  |