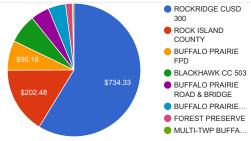

## Taxing Bodies

| District                        | Tax Rate | Extension  |
|---------------------------------|----------|------------|
| ROCKRIDGE CUSD 300              | 4.729400 | \$734.33   |
| ROCK ISLAND COUNTY              | 1.304200 | \$202.48   |
| BUFFALO PRAIRIE FPD             | 0.580800 | \$90.18    |
| BLACKHAWK CC 503                | 0.568200 | \$88.22    |
| BUFFALO PRAIRIE ROAD & BRIDGE   | 0.361000 | \$56.05    |
| BUFFALO PRAIRIE TWP             | 0.343400 | \$53.32    |
| FOREST PRESERVE                 | 0.131300 | \$20.39    |
| MULTI-TWP BUFFALO PRAIRIE-DRURY | 0.033700 | \$5.23     |
| TOTAL                           | 8.052000 | \$1,250.20 |