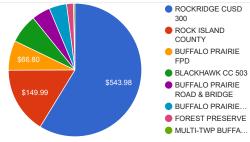

# Taxing Bodies

| District                        | Tax Rate | Extension |
|---------------------------------|----------|-----------|
| ROCKRIDGE CUSD 300              | 4.729400 | \$543.98  |
| ROCK ISLAND COUNTY              | 1.304200 | \$149.99  |
| BUFFALO PRAIRIE FPD             | 0.580800 | \$66.80   |
| BLACKHAWK CC 503                | 0.568200 | \$65.35   |
| BUFFALO PRAIRIE ROAD & BRIDGE   | 0.361000 | \$41.52   |
| BUFFALO PRAIRIE TWP             | 0.343400 | \$39.50   |
| FOREST PRESERVE                 | 0.131300 | \$15.10   |
| MULTI-TWP BUFFALO PRAIRIE-DRURY | 0.033700 | \$3.88    |
| TOTAL                           | 8.052000 | \$926.12  |