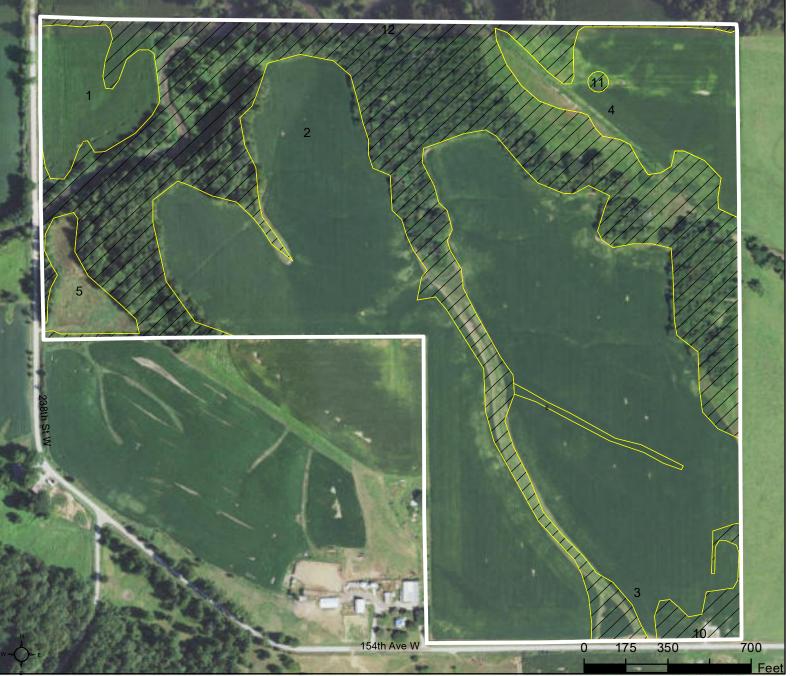

## Farm 4466 Tract 530

2023 Program Year

| CLU | Acres | HEL  | Crop |
|-----|-------|------|------|
| 1   | 5.02  | NHEL |      |
| 2   | 33.12 | NHEL |      |
| 3   | 32.54 | NHEL |      |
| 4   | 9.4   | NHEL |      |
| 5   | 2.34  | NHEL |      |
| 6   | 0.44  | NHEL |      |
| 10  | 1.66  | UHEL | NC   |
| 11  | 0.13  | UHEL | NC   |
| 12  | 42.81 | UHEL | NC   |

Page Cropland Total: 82.86 acres

Map Created April 05, 2023

## **Common Land Unit** Cropland / Non-Cropland Tract Boundary

## **Wetland Determination Identifiers**

- Restricted Use
- Limited Restrictions
- Exempt from Conservation
  - Compliance Provisions