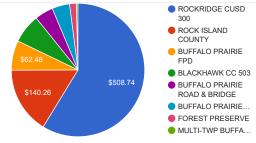

## Taxing Bodies

| District                        | Tax Rate | Extension |
|---------------------------------|----------|-----------|
| ROCKRIDGE CUSD 300              | 4.729400 | \$508.74  |
| ROCK ISLAND COUNTY              | 1.304200 | \$140.26  |
| BUFFALO PRAIRIE FPD             | 0.580800 | \$62.48   |
| BLACKHAWK CC 503                | 0.568200 | \$61.12   |
| BUFFALO PRAIRIE ROAD & BRIDGE   | 0.361000 | \$38.83   |
| BUFFALO PRAIRIE TWP             | 0.343400 | \$36.94   |
| FOREST PRESERVE                 | 0.131300 | \$14.12   |
| MULTI-TWP BUFFALO PRAIRIE-DRURY | 0.033700 | \$3.63    |
| TOTAL                           | 8.052000 | \$866.12  |