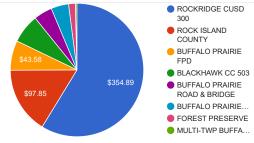

# Taxing Bodies

| District                        | Tax Rate | Extension |
|---------------------------------|----------|-----------|
| ROCKRIDGE CUSD 300              | 4.729400 | \$354.89  |
| ROCK ISLAND COUNTY              | 1.304200 | \$97.85   |
| BUFFALO PRAIRIE FPD             | 0.580800 | \$43.58   |
| BLACKHAWK CC 503                | 0.568200 | \$42.64   |
| BUFFALO PRAIRIE ROAD & BRIDGE   | 0.361000 | \$27.09   |
| BUFFALO PRAIRIE TWP             | 0.343400 | \$25.77   |
| FOREST PRESERVE                 | 0.131300 | \$9.85    |
| MULTI-TWP BUFFALO PRAIRIE-DRURY | 0.033700 | \$2.53    |
| TOTAL                           | 8.052000 | \$604.20  |