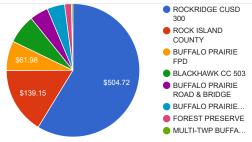

## Taxing Bodies

| District                        | Tax Rate | Extension |
|---------------------------------|----------|-----------|
| ROCKRIDGE CUSD 300              | 4.729400 | \$504.72  |
| ROCK ISLAND COUNTY              | 1.304200 | \$139.15  |
| BUFFALO PRAIRIE FPD             | 0.580800 | \$61.98   |
| BLACKHAWK CC 503                | 0.568200 | \$60.64   |
| BUFFALO PRAIRIE ROAD & BRIDGE   | 0.361000 | \$38.53   |
| BUFFALO PRAIRIE TWP             | 0.343400 | \$36.65   |
| FOREST PRESERVE                 | 0.131300 | \$14.01   |
| MULTI-TWP BUFFALO PRAIRIE-DRURY | 0.033700 | \$3.60    |
| TOTAL                           | 8.052000 | \$859.28  |