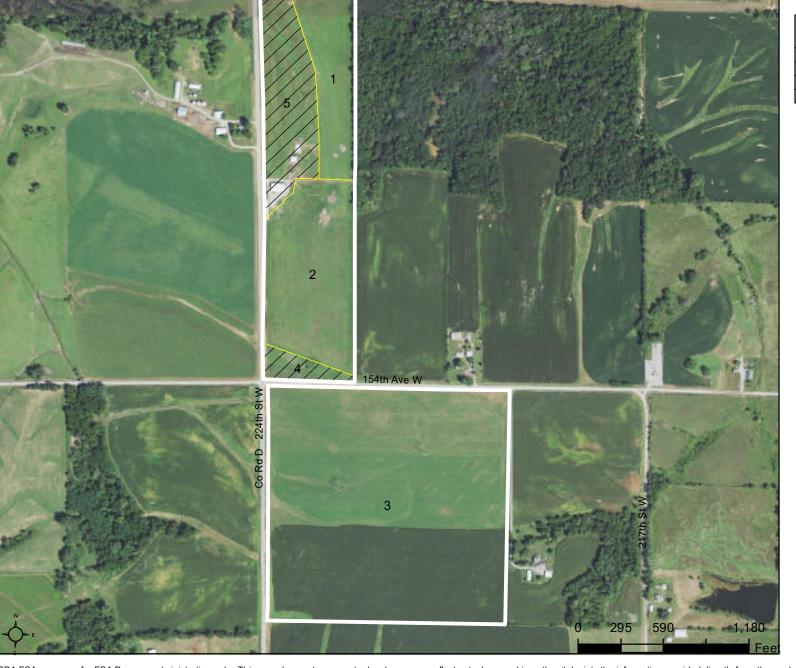

## Farm 3500 Tract 466

2023 Program Year

| CLU | Acres | HEL  | Crop |
|-----|-------|------|------|
| 1   | 8.67  | HEL  |      |
| 2   | 17.21 | HEL  |      |
| 3   | 61.67 | HEL  |      |
| 4   | 2.15  | HEL  | NC   |
| 5   | 10.83 | UHEL | NC   |

Page Cropland Total: 87.55 acres

Map Created April 05, 2023

## **Common Land Unit**

Cropland / Non-Cropland

Tract Boundary street100k I il