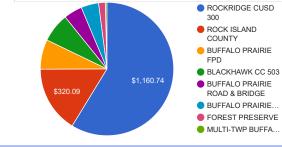

## **Taxing Bodies**

| District                        | Tax Rate | Extension  |
|---------------------------------|----------|------------|
| ROCKRIDGE CUSD 300              | 4.729400 | \$1,160.74 |
| ROCK ISLAND COUNTY              | 1.304200 | \$320.09   |
| BUFFALO PRAIRIE FPD             | 0.580800 | \$142.55   |
| BLACKHAWK CC 503                | 0.568200 | \$139.45   |
| BUFFALO PRAIRIE ROAD & BRIDGE   | 0.361000 | \$88.60    |
| BUFFALO PRAIRIE TWP             | 0.343400 | \$84.28    |
| FOREST PRESERVE                 | 0.131300 | \$32.22    |
| MULTI-TWP BUFFALO PRAIRIE-DRURY | 0.033700 | \$8.27     |
| TOTAL                           | 8.052000 | \$1,976.20 |