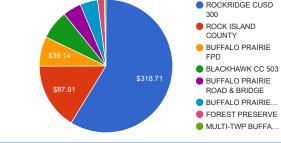

### **Taxing Bodies**

| District                        | Tax Rate | Extension |
|---------------------------------|----------|-----------|
| ROCKRIDGE CUSD 300              | 4.729400 | \$318.71  |
| ROCK ISLAND COUNTY              | 1.304200 | \$87.91   |
| BUFFALO PRAIRIE FPD             | 0.580800 | \$39.14   |
| BLACKHAWK CC 503                | 0.568200 | \$38.29   |
| BUFFALO PRAIRIE ROAD & BRIDGE   | 0.361000 | \$24.33   |
| BUFFALO PRAIRIE TWP             | 0.343400 | \$23.14   |
| FOREST PRESERVE                 | 0.131300 | \$8.85    |
| MULTI-TWP BUFFALO PRAIRIE-DRURY | 0.033700 | \$2.27    |
| TOTAL                           | 8.052000 | \$542.64  |