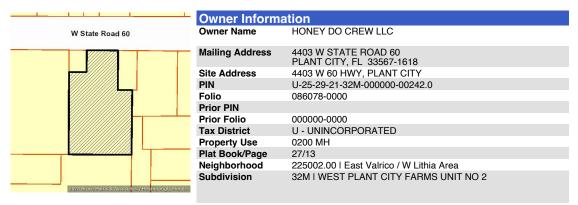

## Municipal Lien Search Report

Property Address: 4403 W 60 HWY, PLANT CITY, Florida 33567

Owner: THE HONEY DO CREW, LLC

Parcel ID: 086078.0000

Municipality: Hillsborough County

Client File No: None Provided

Legal Description
WEST PLANT CITY FARMS UNIT NO 2 LOT 242 LESS SR 60 AND LESS W 90 FT OF N 217 FT AND LESS THE E 75 FT OF N 312 FT

Page 2 - 3/25/2024 5:24:43 AM