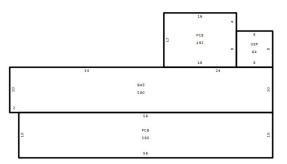

| Building Inform<br>Building 1  | nation     |                                  |
|--------------------------------|------------|----------------------------------|
| Туре                           |            | 08   MOBILE HOME<br>(AYB < 1977) |
| Year Built                     |            | 1963                             |
| <b>Building 1 Construction</b> | on Details |                                  |
| Element                        | Code       | Construction Detail              |
| Class                          | D          | Wood Frame                       |
| Exterior Wall                  | 12         | Metal                            |
| Roof Structure                 | 1          | Flat                             |
| Roof Cover                     | 9          | Metal                            |

| Building 1 subarea |            |             |                   |
|--------------------|------------|-------------|-------------------|
| Area Type          | Gross Area | Heated Area | Depreciated Value |
| BAS                | 580        | 580         | \$31,830          |
| FCB                | 192        | 192         | \$9,494           |
| FCB                | 560        | 560         | \$27,659          |
| USP                | 64         |             | \$878             |
| Totals             | 1,396      | 1,332       | \$69,861          |