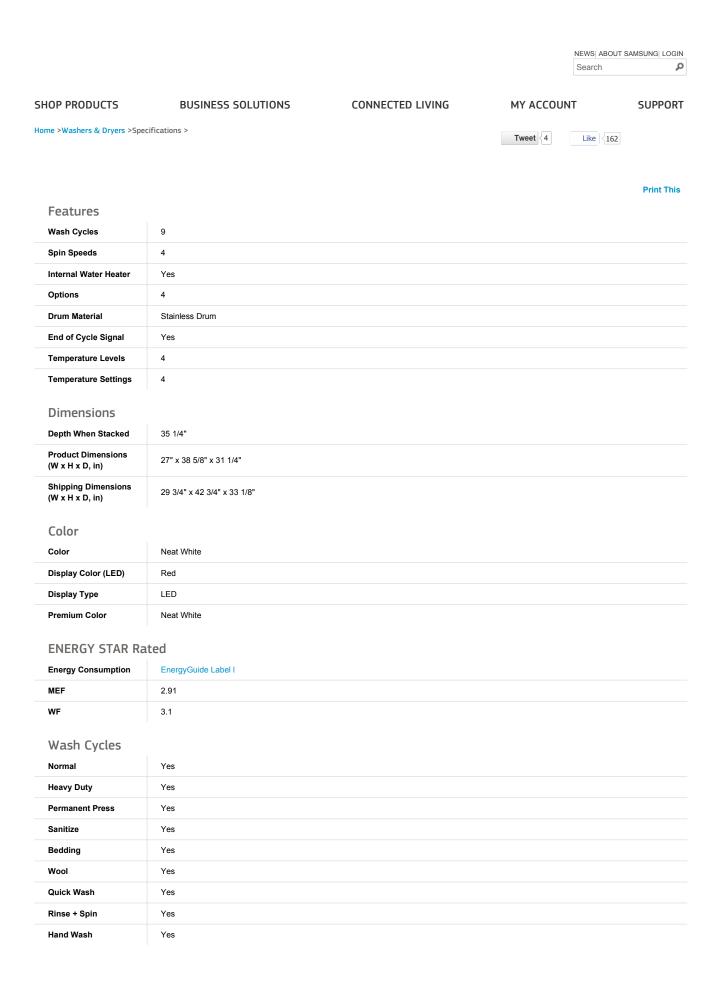

| Options                                |                      |
|----------------------------------------|----------------------|
| Delay Start                            | Up to 24 hours       |
| Extra Rinse                            | Yes                  |
|                                        |                      |
| Temperature Settings                   |                      |
| Hot / Cold                             | Yes                  |
| Warm / Warm                            | Yes                  |
| Warm / Cold                            | Yes                  |
| Cold / Cold                            | Yes                  |
| Spin Speeds                            |                      |
| High                                   | Yes                  |
| Medium                                 | Yes                  |
| Low                                    | Yes                  |
| No Spin                                | Yes                  |
|                                        |                      |
| Soil Levels                            |                      |
| Heavy                                  | Yes                  |
| Normal                                 | Yes                  |
| Light                                  | Yes                  |
| Warranty                               |                      |
| Two (2) Years Control                  | Control Board Parts  |
| Board                                  | Control Board 1 ares |
| Three (3) Years<br>Stainless Steel Tub | Stainless Tub Part   |
|                                        |                      |
| Matching Dryer                         |                      |
| Electric Dryer                         | DV330AEW/B           |
| Gas Dryer                              | DV330AGW/B           |
| Quiet Performance                      |                      |
| Direct Drive Motor                     | Yes                  |
| VRT™ Vibration                         | Yes                  |
| Reduction                              |                      |
| Temperature Level                      |                      |
| High                                   | Yes                  |
| Medium                                 | Yes                  |
| Low                                    | Yes                  |
| Fabric Care                            |                      |
| Fabric Care                            | . Was                |
| Diamond Drum                           | Yes                  |
| Steam Washing<br>Technology            | Yes                  |
| Wash Options                           | 4                    |
| Water Temperature                      | Yes                  |
| Setting                                |                      |