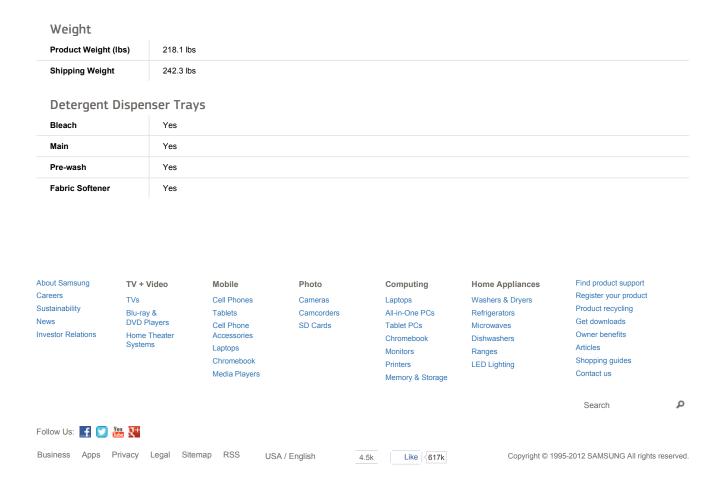

| Options                                |                      |
|----------------------------------------|----------------------|
| Delay Start                            | Up to 24 hours       |
| Extra Rinse                            | Yes                  |
|                                        |                      |
| Temperature Settings                   |                      |
| Hot / Cold                             | Yes                  |
| Warm / Warm                            | Yes                  |
| Warm / Cold                            | Yes                  |
| Cold / Cold                            | Yes                  |
| Spin Speeds                            |                      |
| High                                   | Yes                  |
| Medium                                 | Yes                  |
| Low                                    | Yes                  |
| No Spin                                | Yes                  |
|                                        |                      |
| Soil Levels                            |                      |
| Heavy                                  | Yes                  |
| Normal                                 | Yes                  |
| Light                                  | Yes                  |
| Warranty                               |                      |
| Two (2) Years Control                  | Control Board Parts  |
| Board                                  | Control Board 1 ares |
| Three (3) Years<br>Stainless Steel Tub | Stainless Tub Part   |
|                                        |                      |
| Matching Dryer                         |                      |
| Electric Dryer                         | DV330AEW/B           |
| Gas Dryer                              | DV330AGW/B           |
| Quiet Performance                      |                      |
| Direct Drive Motor                     | Yes                  |
| VRT™ Vibration                         | Yes                  |
| Reduction                              |                      |
| Temperature Level                      |                      |
| High                                   | Yes                  |
| Medium                                 | Yes                  |
| Low                                    | Yes                  |
| Fabric Care                            |                      |
| Fabric Care                            | . Was                |
| Diamond Drum                           | Yes                  |
| Steam Washing<br>Technology            | Yes                  |
| Wash Options                           | 4                    |
| Water Temperature                      | Yes                  |
| Setting                                |                      |